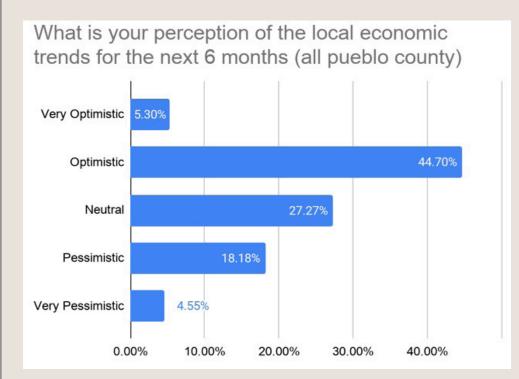

| 28       | 69         | 97    |
| 2017                              | 31       | 97         | 128   |
| 2018                              | 35       | 83         | 118   |
| 2019                              | 41       | 92         | 133   |

| Nursing Graduates From PCC |             |              |       |
|----------------------------|-------------|--------------|-------|
| Year                       | Associate's | Certificates | Total |
| 2015                       | 93          | 32           | 125   |
| 2016                       | 88          | 37           | 125   |
| 2017                       | 78          | 32           | 110   |
| 2018                       | 93          | 35           | 128   |
| 2019                       | 111         | 44           | 155   |































During the last 6 months, how well has your business performed compared to its own average 6 month time period?







How do electricity costs affect attractiveness for conducting business in Pueblo?

















What infrastructure improvement would be most beneficial to your business?



How does the current state of infrastructure in Pueblo impact the performance of your business?





20.00%

2018

Large Negative Impact

0.00%

40.00%

2019 2020















How comfortable are you with the current debt level of your business?





Have you seen a change in your employer contribution to employee health insurance benefits in the last year?





How has the cost of Health Insurance impacted your ability to attract and retain employees?









What impact