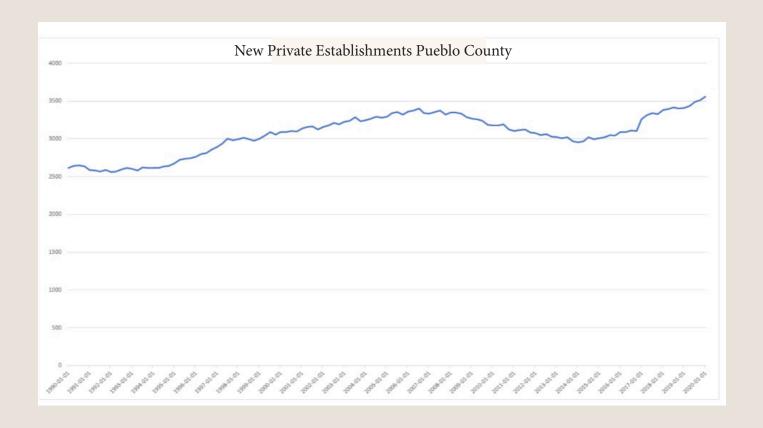

## Pueblo Data and Trends: Population





### Pueblo Data and Trends: Employment

Total Labor Force in Pueblo





#### Pueblo Data and Trends: Income







# Pueblo Data and Trends: Weekly Earnings/Hours Worked





## Pueblo Data and Trends: Unemployment Claims



# Pueblo Data and Trends: Weekly Earnings/Hours Worked



### Pueblo Data and Trends: Labor Force





### Pueblo Data and Trends: Labor Force





All data results are current effective the print date of this booklet, October 21, 2020. Any updates in 2020 data may be viewed at www.healycenter.org. Colorado Workforce Center Pueblo.

### Pueblo Data and Trends: Poverty Line







## Pueblo Data and Trends: Building Permits and Business Establishments



## Pueblo Data and Trends: Building Permits and Business Establishments



#### Pueblo Data and Trends: Housing





Persons in Household 2017 Federal Poverty Level Medicaid Eligibility (138% of

| FPL) | Premium St | ubsidy Thresho | ld (400% of FPL) |
|------|------------|----------------|------------------|
| 1    | \$12,760   | \$17,609       | \$51,040         |
| 2    | \$17,240   | \$23,791       | \$68,960         |
| 3    | \$21,720   | \$29,974       | \$86,880         |
| 4    | \$26,200   | \$36,156       | \$104,800        |
| 5    | \$30,680   | \$42,388       | \$122,720        |
| 6    | \$35,160   | \$48,521       | \$140,640        |
| 7    | \$39,640   | \$54,703       | \$158,560        |
| 8    | \$44,,120  | \$60,866       | \$176,480        |

#### Pueblo Data and Trends: Housing









#### Pueblo Data and Trends: Education





#### P