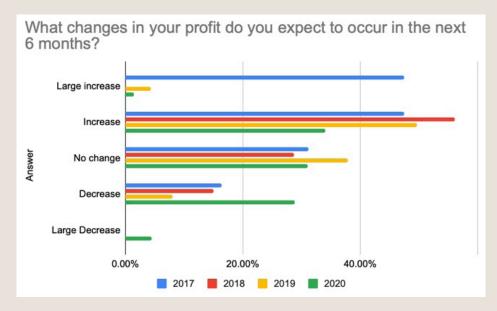

During the last 6 months, how well has your business performed compared to its own average 6 month time period?

How do electricity costs affect attractiveness for conducting business in Pueblo?

What infrastructure improvement would be most beneficial to your business?