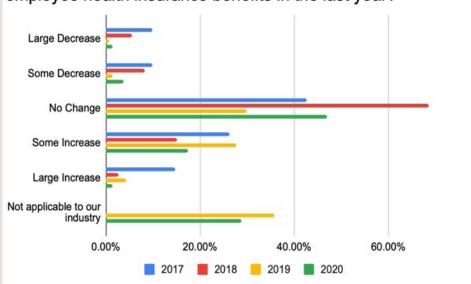

Have you seen a change in your employer contribution to employee health insurance benefits in the last year?

How has the cost of Health Insurance impacted your ability to attract and retain employees?

What impact has the increase in minimum wage had on the performance of your employees?