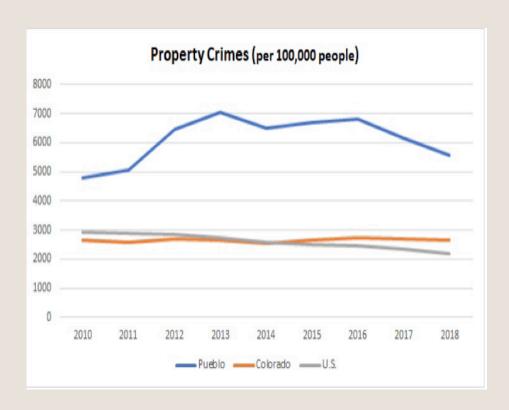

#### Pueblo Data and Trends: Property Crime

| Property Crimes per 100,000 people (burglary, theft, vehicle theft) |        |          |      |
|---------------------------------------------------------------------|--------|----------|------|
| Year                                                                | Pueblo | Colorado | U.S. |
| 2010                                                                | 4799   | 2675     | 2946 |
| 2011                                                                | 5066   | 2595     | 2905 |
| 2012                                                                | 6446   | 2685     | 2868 |
| 2013                                                                | 7029   | 2655     | 2734 |
| 2014                                                                | 6517   | 2535     | 2574 |
| 2015                                                                | 6685   | 2644     | 2501 |
| 2016                                                                | 6798   | 2751     | 2452 |
| 2017                                                                | 6167   | 2707     | 2363 |
| 2018                                                                | 5576   | 2672     | 2199 |