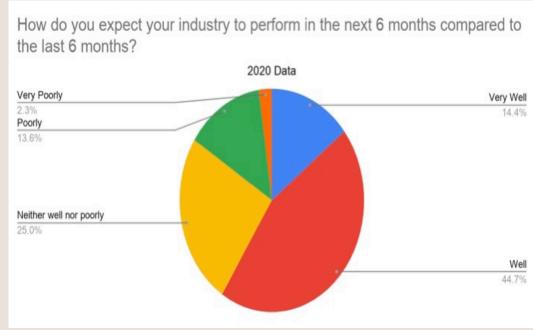

During the last 6 months, how well has your business performed compared to its own average 6 month time period?

How do electricity costs affect attractiveness for conducting business in Pueblo?

What infrastructure improvement would be most beneficial to your business?