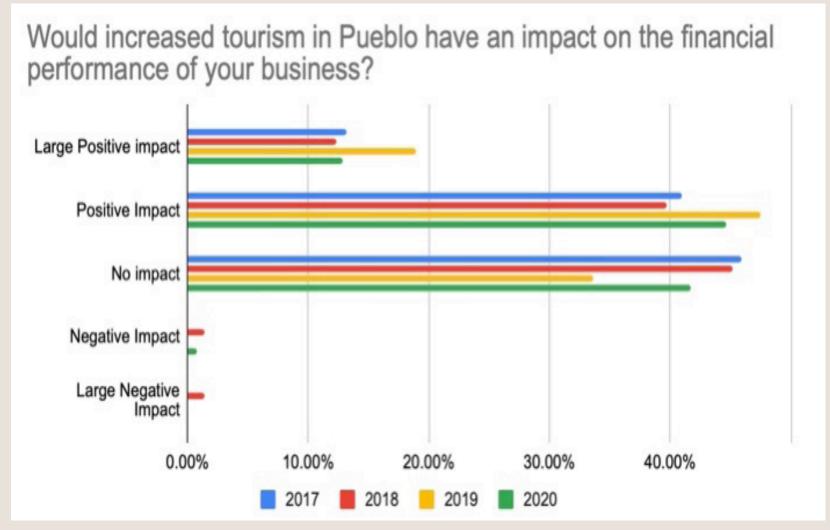

During the last 6 months, how well has your business performed compared to its own average 6 month time period?

How do electricity costs affect attractiveness for conducting business in Pueblo?

What infrastructure improvement would be most beneficial to your business?