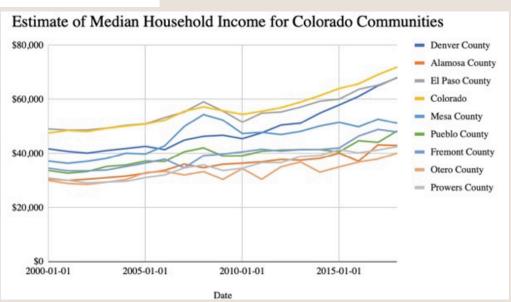

### Comparison of %BA in Population in Median Income

| Community         | % of Bachelor's or<br>Higher                                                                                                                                                                                                                                                                                                                                                                                                                                                                                                                                                                                                                                                                                                                                                                                                                                                                                                                                                                                                                                                                                                                                                                                                                                                                                                                                                                                                                                                                                                                                                                                                                                                                                                                                                                                                                                                                                                                                                                                                                                                                                                   | Median Household<br>Income                                                                                                                                                                                                                                                                                                                                                                                                                                                                                                                                                                                                                                                                                                                                                                                                                                                                                                                                                                                                                                                                                                                                                                                                                                                                                                                                                                                                                                                                                                                                                                                                                                                                                                                                                                                                                                                                                                                                                                                                                                                                                                     |
|-------------------|--------------------------------------------------------------------------------------------------------------------------------------------------------------------------------------------------------------------------------------------------------------------------------------------------------------------------------------------------------------------------------------------------------------------------------------------------------------------------------------------------------------------------------------------------------------------------------------------------------------------------------------------------------------------------------------------------------------------------------------------------------------------------------------------------------------------------------------------------------------------------------------------------------------------------------------------------------------------------------------------------------------------------------------------------------------------------------------------------------------------------------------------------------------------------------------------------------------------------------------------------------------------------------------------------------------------------------------------------------------------------------------------------------------------------------------------------------------------------------------------------------------------------------------------------------------------------------------------------------------------------------------------------------------------------------------------------------------------------------------------------------------------------------------------------------------------------------------------------------------------------------------------------------------------------------------------------------------------------------------------------------------------------------------------------------------------------------------------------------------------------------|--------------------------------------------------------------------------------------------------------------------------------------------------------------------------------------------------------------------------------------------------------------------------------------------------------------------------------------------------------------------------------------------------------------------------------------------------------------------------------------------------------------------------------------------------------------------------------------------------------------------------------------------------------------------------------------------------------------------------------------------------------------------------------------------------------------------------------------------------------------------------------------------------------------------------------------------------------------------------------------------------------------------------------------------------------------------------------------------------------------------------------------------------------------------------------------------------------------------------------------------------------------------------------------------------------------------------------------------------------------------------------------------------------------------------------------------------------------------------------------------------------------------------------------------------------------------------------------------------------------------------------------------------------------------------------------------------------------------------------------------------------------------------------------------------------------------------------------------------------------------------------------------------------------------------------------------------------------------------------------------------------------------------------------------------------------------------------------------------------------------------------|
| Colorado          | 41.7                                                                                                                                                                                                                                                                                                                                                                                                                                                                                                                                                                                                                                                                                                                                                                                                                                                                                                                                                                                                                                                                                                                                                                                                                                                                                                                                                                                                                                                                                                                                                                                                                                                                                                                                                                                                                                                                                                                                                                                                                                                                                                                           | \$71,949                                                                                                                                                                                                                                                                                                                                                                                                                                                                                                                                                                                                                                                                                                                                                                                                                                                                                                                                                                                                                                                                                                                                                                                                                                                                                                                                                                                                                                                                                                                                                                                                                                                                                                                                                                                                                                                                                                                                                                                                                                                                                                                       |
| U2017 ASSE 715.12 | V. (100 to 100 t | The second secon |
| Denver County     | 47.9                                                                                                                                                                                                                                                                                                                                                                                                                                                                                                                                                                                                                                                                                                                                                                                                                                                                                                                                                                                                                                                                                                                                                                                                                                                                                                                                                                                                                                                                                                                                                                                                                                                                                                                                                                                                                                                                                                                                                                                                                                                                                                                           | \$68,069                                                                                                                                                                                                                                                                                                                                                                                                                                                                                                                                                                                                                                                                                                                                                                                                                                                                                                                                                                                                                                                                                                                                                                                                                                                                                                                                                                                                                                                                                                                                                                                                                                                                                                                                                                                                                                                                                                                                                                                                                                                                                                                       |
| Pueblo County     | 22                                                                                                                                                                                                                                                                                                                                                                                                                                                                                                                                                                                                                                                                                                                                                                                                                                                                                                                                                                                                                                                                                                                                                                                                                                                                                                                                                                                                                                                                                                                                                                                                                                                                                                                                                                                                                                                                                                                                                                                                                                                                                                                             | \$48,308                                                                                                                                                                                                                                                                                                                                                                                                                                                                                                                                                                                                                                                                                                                                                                                                                                                                                                                                                                                                                                                                                                                                                                                                                                                                                                                                                                                                                                                                                                                                                                                                                                                                                                                                                                                                                                                                                                                                                                                                                                                                                                                       |
| Alamosa           |                                                                                                                                                                                                                                                                                                                                                                                                                                                                                                                                                                                                                                                                                                                                                                                                                                                                                                                                                                                                                                                                                                                                                                                                                                                                                                                                                                                                                                                                                                                                                                                                                                                                                                                                                                                                                                                                                                                                                                                                                                                                                                                                |                                                                                                                                                                                                                                                                                                                                                                                                                                                                                                                                                                                                                                                                                                                                                                                                                                                                                                                                                                                                                                                                                                                                                                                                                                                                                                                                                                                                                                                                                                                                                                                                                                                                                                                                                                                                                                                                                                                                                                                                                                                                                                                                |
| County            | 26.1                                                                                                                                                                                                                                                                                                                                                                                                                                                                                                                                                                                                                                                                                                                                                                                                                                                                                                                                                                                                                                                                                                                                                                                                                                                                                                                                                                                                                                                                                                                                                                                                                                                                                                                                                                                                                                                                                                                                                                                                                                                                                                                           | \$42,897                                                                                                                                                                                                                                                                                                                                                                                                                                                                                                                                                                                                                                                                                                                                                                                                                                                                                                                                                                                                                                                                                                                                                                                                                                                                                                                                                                                                                                                                                                                                                                                                                                                                                                                                                                                                                                                                                                                                                                                                                                                                                                                       |
| Fremont County    | 18.2                                                                                                                                                                                                                                                                                                                                                                                                                                                                                                                                                                                                                                                                                                                                                                                                                                                                                                                                                                                                                                                                                                                                                                                                                                                                                                                                                                                                                                                                                                                                                                                                                                                                                                                                                                                                                                                                                                                                                                                                                                                                                                                           | \$47,885                                                                                                                                                                                                                                                                                                                                                                                                                                                                                                                                                                                                                                                                                                                                                                                                                                                                                                                                                                                                                                                                                                                                                                                                                                                                                                                                                                                                                                                                                                                                                                                                                                                                                                                                                                                                                                                                                                                                                                                                                                                                                                                       |
| El Paso County    | 37.9                                                                                                                                                                                                                                                                                                                                                                                                                                                                                                                                                                                                                                                                                                                                                                                                                                                                                                                                                                                                                                                                                                                                                                                                                                                                                                                                                                                                                                                                                                                                                                                                                                                                                                                                                                                                                                                                                                                                                                                                                                                                                                                           | \$67,923                                                                                                                                                                                                                                                                                                                                                                                                                                                                                                                                                                                                                                                                                                                                                                                                                                                                                                                                                                                                                                                                                                                                                                                                                                                                                                                                                                                                                                                                                                                                                                                                                                                                                                                                                                                                                                                                                                                                                                                                                                                                                                                       |
| Mesa County       | 27.4                                                                                                                                                                                                                                                                                                                                                                                                                                                                                                                                                                                                                                                                                                                                                                                                                                                                                                                                                                                                                                                                                                                                                                                                                                                                                                                                                                                                                                                                                                                                                                                                                                                                                                                                                                                                                                                                                                                                                                                                                                                                                                                           | \$51,132                                                                                                                                                                                                                                                                                                                                                                                                                                                                                                                                                                                                                                                                                                                                                                                                                                                                                                                                                                                                                                                                                                                                                                                                                                                                                                                                                                                                                                                                                                                                                                                                                                                                                                                                                                                                                                                                                                                                                                                                                                                                                                                       |
| Otero County      | 17.7                                                                                                                                                                                                                                                                                                                                                                                                                                                                                                                                                                                                                                                                                                                                                                                                                                                                                                                                                                                                                                                                                                                                                                                                                                                                                                                                                                                                                                                                                                                                                                                                                                                                                                                                                                                                                                                                                                                                                                                                                                                                                                                           | \$40,064                                                                                                                                                                                                                                                                                                                                                                                                                                                                                                                                                                                                                                                                                                                                                                                                                                                                                                                                                                                                                                                                                                                                                                                                                                                                                                                                                                                                                                                                                                                                                                                                                                                                                                                                                                                                                                                                                                                                                                                                                                                                                                                       |
| Prowers County    | 17.4                                                                                                                                                                                                                                                                                                                                                                                                                                                                                                                                                                                                                                                                                                                                                                                                                                                                                                                                                                                                                                                                                                                                                                                                                                                                                                                                                                                                                                                                                                                                                                                                                                                                                                                                                                                                                                                                                                                                                                                                                                                                                                                           | \$42,455                                                                                                                                                                                                                                                                                                                                                                                                                                                                                                                                                                                                                                                                                                                                                                                                                                                                                                                                                                                                                                                                                                                                                                                                                                                                                                                                                                                                                                                                                                                                                                                                                                                                                                                                                                                                                                                                                                                                                                                                                                                                                                                       |
| Larimer County    | 46.3                                                                                                                                                                                                                                                                                                                                                                                                                                                                                                                                                                                                                                                                                                                                                                                                                                                                                                                                                                                                                                                                                                                                                                                                                                                                                                                                                                                                                                                                                                                                                                                                                                                                                                                                                                                                                                                                                                                                                                                                                                                                                                                           | \$71,306                                                                                                                                                                                                                                                                                                                                                                                                                                                                                                                                                                                                                                                                                                                                                                                                                                                                                                                                                                                                                                                                                                                                                                                                                                                                                                                                                                                                                                                                                                                                                                                                                                                                                                                                                                                                                                                                                                                                                                                                                                                                                                                       |

#### Pueblo Data and Trends: Pueblo Rankings