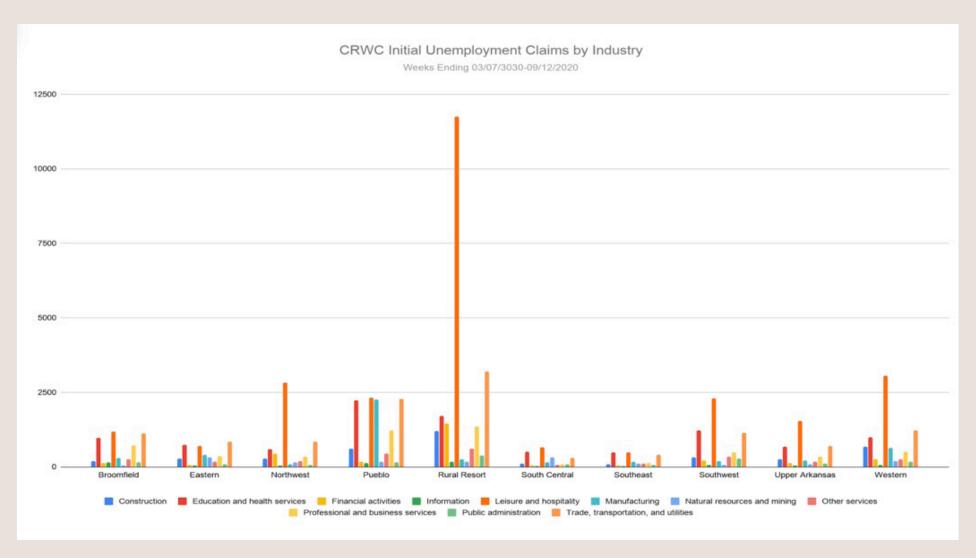

ueblo West Chamber of Commerce, and Rotary #43. Special recognition is deserved by Healy Fellows Amber Vaught, Joey Gavato, Brooklyn Micheli, Ryan Madic, Merydith Moose, Raul Reyes, Dante Bartolo, Nicole Buttram, Noah Commerford and Taren Welch for gathering data, designing the program booklet, and preparing the presentation. Finally, thank you for your interest in our community, and for attending this event. We are truly grateful for your support.

With kind regards,

Michael W. Wakefield, Ph.D. Professor of Management and

#### Pueblo Data and Trends: Population





### Pueblo Data and Trends: Employment

Total Labor Force in Pueblo





#### Pueblo Data and Trends: Income







# Pueblo Data and Trends: Weekly Earnings/Hours Worked





## Pueblo Data and Trends: Unemployment Claims



# Pueblo Data and Trends: Weekly Earnings/Hours Worked



### Pueblo Data and Trends: Labor Force





### Pueblo Data and Trends: Labor Force





All data results are current effective the print date of this booklet, October 21, 2020. Any updates in 2020 data may be viewed at www.healycenter.org. Colorado Workforce Center Pueblo.

### Pueblo Data and Trends: Poverty Line







## Pueblo Data and Trends: Building Permits and Business Establishments



## Pueblo Data and Trends: Building Permits and Business Establishments



#### Pueblo Data and Trends: Housing





Persons in Household 2017 Federal Poverty Level Medicaid Eligibility (138% of

| FPL) | Premium St | ubsidy Thresho | ld (400% of FPL) |
|------|------------|----------------|------------------|
| 1    | \$12,760   | \$17,6