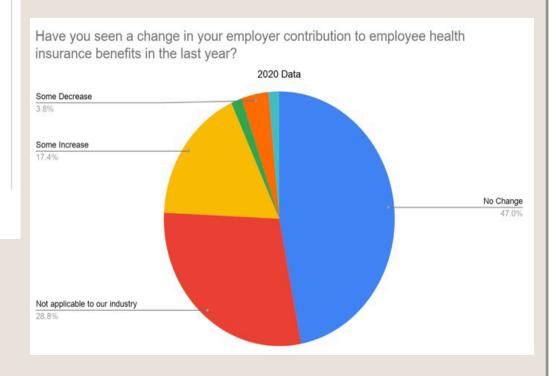

Have you seen a change in your employer contribution to employee health insurance benefits in the last year?

How has the cost of Health Insurance impacted your ability to attract and retain employees?

What impact has the increase in minimum wage had on the performance of your employees?