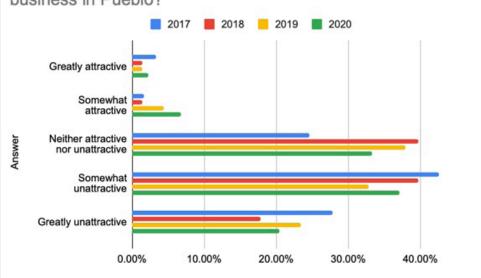

How does the current state of infrastructure in Pueblo impact the performance of your business?

20.00%

2018

Large Negative Impact

0.00%

40.00%

2019 2020

How comfortable are you with the current debt level of your business?