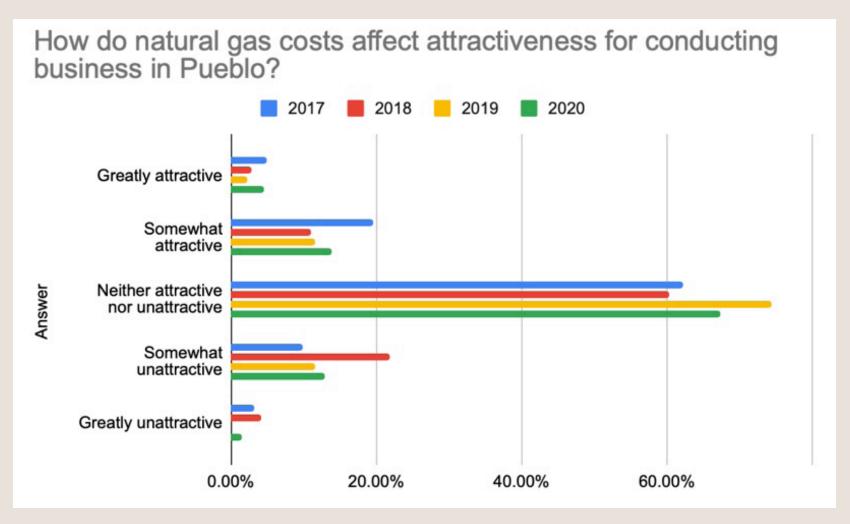

How does the current state of infrastructure in Pueblo impact the performance of your business?

20.00%

2018

Large Negative Impact

0.00%

40.00%

2019 2020

How comfortable are you with the current debt level of your business?