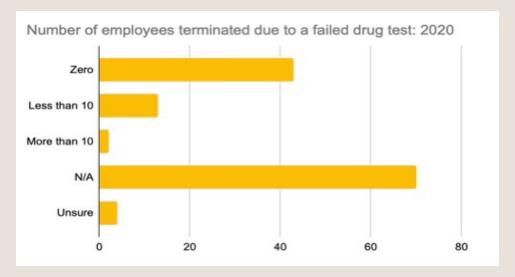

Have you seen a change in your employer contribution to employee health insurance benefits in the last year?

How has the cost of Health Insurance impacted your ability to attract and retain employees?

What impact has the increase in minimum wage had on the performance of your employees?