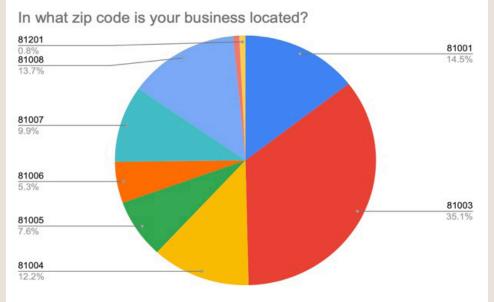

| 28       | 69         | 97    |
| 2017                              | 31       | 97         | 128   |
| 2018                              | 35       | 83         | 118   |
| 2019                              | 41       | 92         | 133   |

| Nursing Graduates From PCC |             |              |       |
|----------------------------|-------------|--------------|-------|
| Year                       | Associate's | Certificates | Total |
| 2015                       | 93          | 32           | 125   |
| 2016                       | 88          | 37           | 125   |
| 2017                       | 78          | 32           | 110   |
| 2018                       | 93          | 35           | 128   |
| 2019                       | 111         | 44           | 155   |































During the last 6 months, how well has your business performed compared to its own average 6 month time period?







How do electricity costs affect attractiveness for conducting business in Pueblo?

















What infrastructure improvement would be most beneficial to your business?



How does the current state of infrastructure in Pueblo impact the performance of your business?





20.00%

2018

Large Negative Impact

0.00%

40.00%

2019 2020















How comfortable are you with the current debt level of your business?





Have you seen a change in your employer contribution to employee health insurance benefits in the last year?





How has the cost of Health Insurance impacted your ability to attract and retain employees?









What i