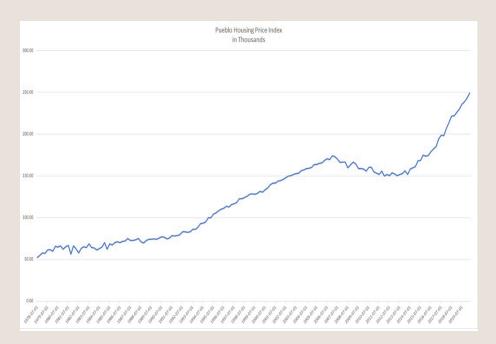

#### Pueblo Data and Trends: Housing

Persons in Household 2017 Federal Poverty Level Medicaid Eligibility (138% of

| FPL) | Premium St | ubsidy Thresho | ld (400% of FPL) |
|------|------------|----------------|------------------|
| 1    | \$12,760   | \$17,609       | \$51,040         |
| 2    | \$17,240   | \$23,791       | \$68,960         |
| 3    | \$21,720   | \$29,974       | \$86,880         |
| 4    | \$26,200   | \$36,156       | \$104,800        |
| 5    | \$30,680   | \$42,388       | \$122,720        |
| 6    | \$35,160   | \$48,521       | \$140,640        |
| 7    | \$39,640   | \$54,703       | \$158,560        |
| 8    | \$44,,120  | \$60,866       | \$176,480        |

#### Pueblo Data and Trends: Housing