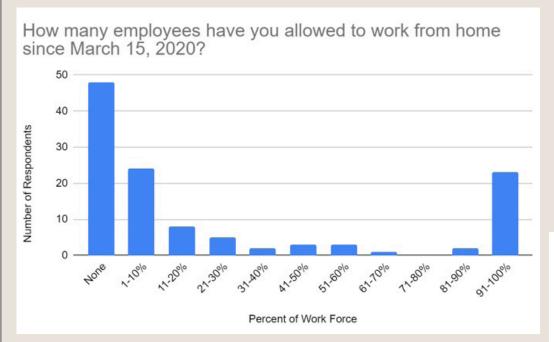

How does the current state of infrastructure in Pueblo impact the performance of your business?

20.00%

2018

Large Negative Impact

0.00%

40.00%

2019 2020

How comfortable are you with the current debt level of your business?