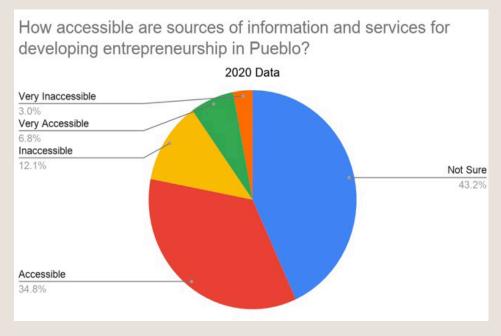

During the last 6 months, how well has your business performed compared to its own average 6 month time period?

How do electricity costs affect attractiveness for conducting business in Pueblo?

What infrastructure improvement would be most beneficial to your business?