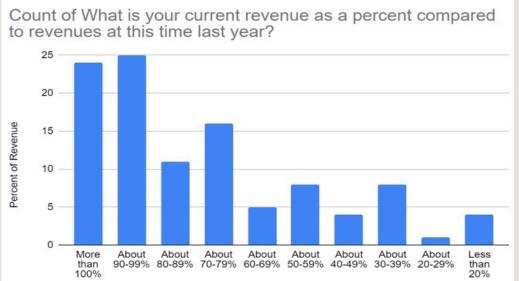

During the last 6 months, how well has your business performed compared to its own average 6 month time period?

How do electricity costs affect attractiveness for conducting business in Pueblo?

What infrastructure improvement would be most beneficial to your business?