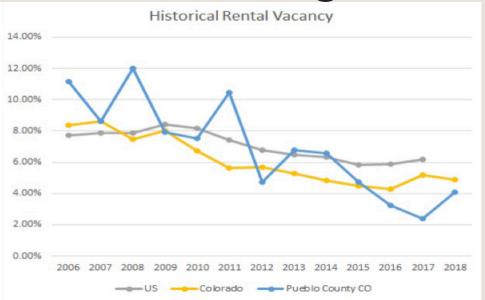

#### Pueblo Data and Trends: Housing

Persons in Household 2017 Federal Poverty Level Medicaid Eligibility (138% of

| FPL) | Premium St | ubsidy Thresho | ld (400% of FPL) |
|------|------------|----------------|------------------|
| 1    | \$12,760   | \$17,609       | \$51,040         |
| 2    | \$17,240   | \$23,791       | \$68,960         |
| 3    | \$21,720   | \$29,974       | \$86,880         |
| 4    | \$26,200   | \$36,156       | \$104,800        |
| 5    | \$30,680   | \$42,388       | \$122,720        |
| 6    | \$35,160   | \$48,521       | \$140,640        |
| 7    | \$39,640   | \$54,703       | \$158,560        |
| 8    | \$44,,120  | \$60,866       | \$176,480        |

#### Pueblo Data and Trends: Housing