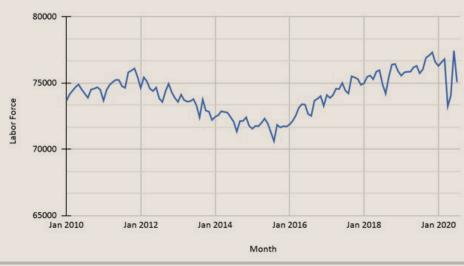

### Pueblo Data and Trends: Employment

Total Labor Force in Pueblo

### Pueblo Data and Trends: Labor Force

### Pueblo Data and Trends: Labor Force

All data results are current effective the print date of this booklet, October 21, 2020. Any updates in 2020 data may be viewed at www.healycenter.org. Colorado Workforce Center Pueblo.