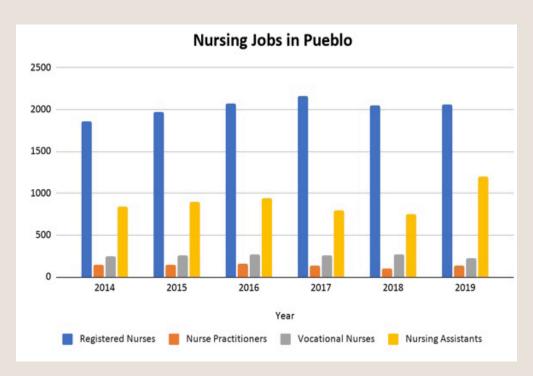

### Pueblo Data and Trends: Nursing

| Nursing Graduates From CSU-Pueblo |          |            |       |
|-----------------------------------|----------|------------|-------|
| Year                              | Master's | Bachelor's | Total |
| 2012                              | 13       | 89         | 102   |
| 2013                              | 25       | 85         | 110   |
| 2014                              | 27       | 80         | 107   |
| 2015                              | 8        | 80         | 88    |
| 2016                              | 28       | 69         | 97    |
| 2017                              | 31       | 97         | 128   |
| 2018                              | 35       | 83         | 118   |
| 2019                              | 41       | 92         | 133   |

| Nursing Graduates From PCC |             |              |       |
|----------------------------|-------------|--------------|-------|
| Year                       | Associate's | Certificates | Total |
| 2015                       | 93          | 32           | 125   |
| 2016                       | 88          | 37           | 125   |
| 2017                       | 78          | 32           | 110   |
| 2018                       | 93          | 35           | 128   |
| 2019                       | 111         | 44           | 155   |