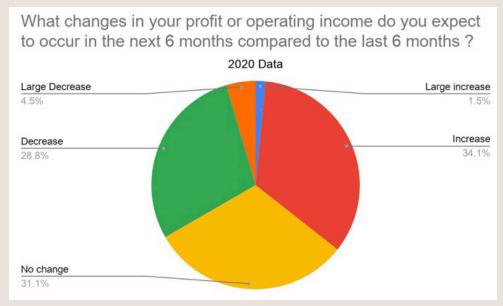

For the consecutive year, we are delighted to invite to the forum stage, Matthew Schoeppner, Senior Economist at US Bank based in Minneapolis, MN. Mr. Schoeppner is expert at summarizing recent trends in our global and national economies, and at providing an economic outlook for the coming year. After Mr. Schoeppner's presentation, we will narrow the focus to Colorado, with heavy emphasis on Pueblo economic conditions. At this Pueblo Economic Forum, we present results of the Second Annual Business Sentiment Survey. The survey offers data from the perspectives of business and community organization leaders regarding the local economy and infrastructure. We believe that you will find the results enlightening.