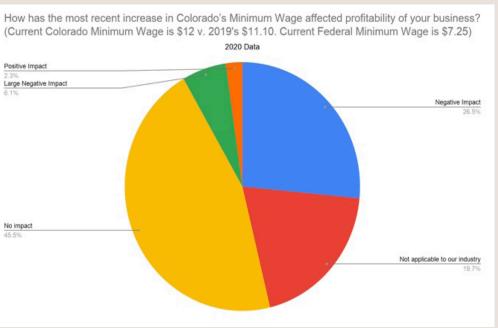

Have you seen a change in your employer contribution to employee health insurance benefits in the last year?

How has the cost of Health Insurance impacted your ability to attract and retain employees?

What impact has the increase in minimum wage had on the performance of your employees?