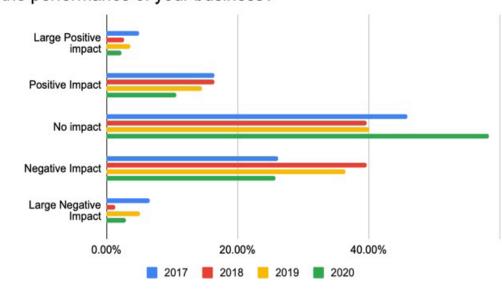

How does the current state of infrastructure in Pueblo impact the performance of your business?

20.00%

2018

Large Negative Impact

0.00%

40.00%

2019 2020

How comfortable are you with the current debt level of your business?