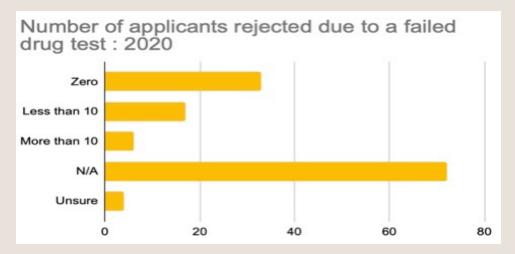

Have you seen a change in your employer contribution to employee health insurance benefits in the last year?

How has the cost of Health Insurance impacted your ability to attract and retain employees?

What impact has the increase in minimum wage had on the performance of your employees?