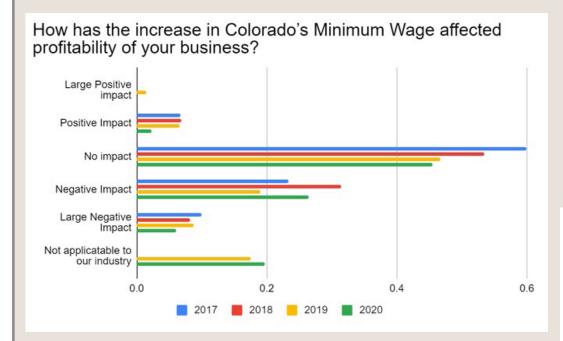

Have you seen a change in your employer contribution to employee health insurance benefits in the last year?

How has the cost of Health Insurance impacted your ability to attract and retain employees?

What impact has the increase in minimum wage had on the performance of your employees?