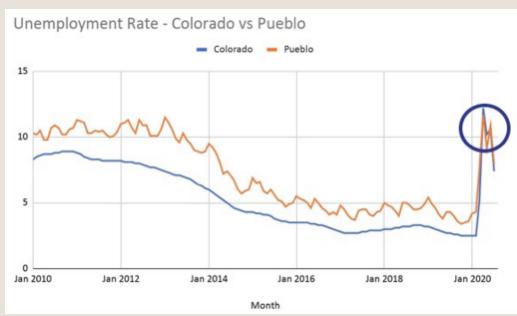

### Pueblo Data and Trends: Employment

Total Labor Force in Pueblo

### Pueblo Data and Trends: Labor Force

### Pueblo Data and Trends: Labor Force

All data results are current effective the print date of this booklet, October 21, 2020. Any updates in 2020 data may be viewed at www.healycenter.org. Colorado Workforce Center Pueblo.