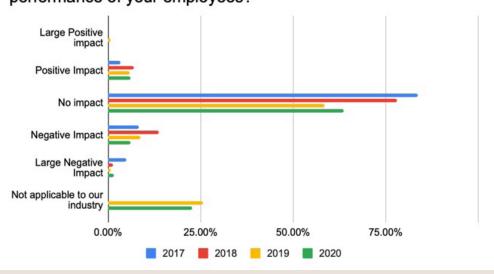

Have you seen a change in your employer contribution to employee health insurance benefits in the last year?

How has the cost of Health Insurance impacted your ability to attract and retain employees?

What impact has the increase in minimum wage had on the performance of your employees?

What impact has the increase in minimum wage had on the performance of your employees?

| "Other"                                          | 2020 |
|--------------------------------------------------|------|
| Commitment<br>(punctuality, showing<br>up, etc.) | 7    |
| Soft skills                                      | 5    |
| Work Ethic                                       | 5    |
| Less entitlement                                 | 4    |
| communication                                    | 3    |
| Drug Abstinence                                  | 3    |
| Ethics                                           | 2    |
| Pride in work                                    | 2    |
| problem solving                                  | 2    |