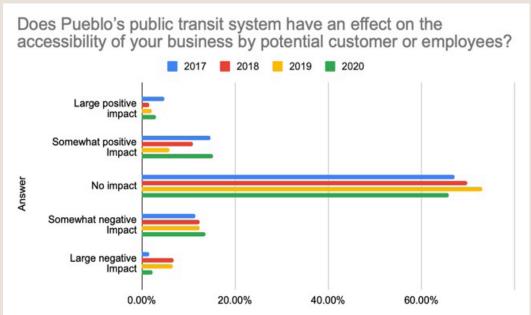

During the last 6 months, how well has your business performed compared to its own average 6 month time period?

How do electricity costs affect attractiveness for conducting business in Pueblo?

What infrastructure improvement would be most beneficial to your business?