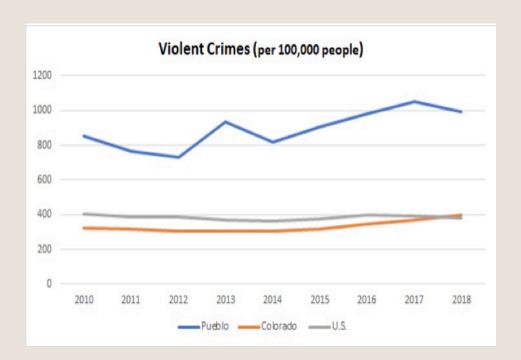

#### Pueblo Data and Trends: Violent Crime

| Violent Crimes per 100,000 people (assault, murder, rape, |        |          |      |  |
|-----------------------------------------------------------|--------|----------|------|--|
| robbery)                                                  |        |          |      |  |
| Year                                                      | Pueblo | Colorado | U.S. |  |
| 2010                                                      | 854    | 324      | 405  |  |
| 2011                                                      | 766    | 314      | 387  |  |
| 2012                                                      | 731    | 307      | 388  |  |
| 2013                                                      | 936    | 305      | 369  |  |
| 2014                                                      | 816    | 308      | 362  |  |
| 2015                                                      | 906    | 318      | 374  |  |
| 2016                                                      | 983    | 344      | 398  |  |
| 2017                                                      | 1053   | 372      | 395  |  |
| 2018                                                      | 993    | 397      | 381  |  |