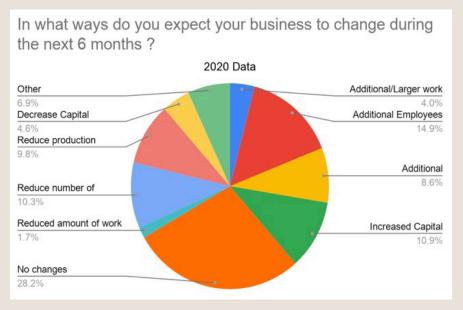

For the consecutive year, we are delighted to invite to the forum stage, Matthew Schoeppner, Senior Economist at US Bank based in Minneapolis, MN. Mr. Schoeppner is expert at summarizing recent trends in our global and national economies, and at providing an economic outlook for the coming year. After Mr. Schoeppner's presentation, we will narrow the focus to Colorado, with heavy emphasis on Pueblo economic conditions. At this Pueblo Economic Forum, we present results of the Second Annual Business Sentiment Survey. The survey offers data from the perspectives of business and community organization leaders regarding the local economy and infrastructure. We believe that you will find the results enlightening.