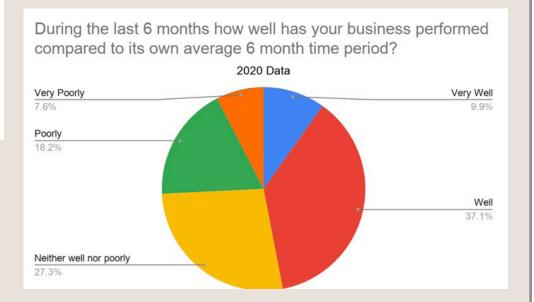

During the last 6 months, how well has your business performed compared to its own average 6 month time period?

How do electricity costs affect attractiveness for conducting business in Pueblo?

What infrastructure improvement would be most beneficial to your business?