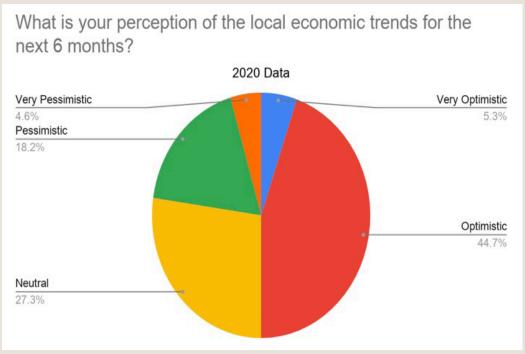

During the last 6 months, how well has your business performed compared to its own average 6 month time period?

How do electricity costs affect attractiveness for conducting business in Pueblo?

What infrastructure improvement would be most beneficial to your business?