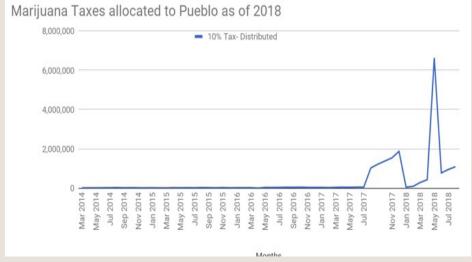

|

#### Pueblo Data and Trends: Pueblo Rankings





#### Pueblo Data and Trends: Cannabis







### Pueblo Data and Trends: Nursing



| Nursing Graduates From CSU-Pueblo |          |            |       |
|-----------------------------------|----------|------------|-------|
| Year                              | Master's | Bachelor's | Total |
| 2012                              | 13       | 89         | 102   |
| 2013                              | 25       | 85         | 110   |
| 2014                              | 27       | 80         | 107   |
| 2015                              | 8        | 80         | 88    |
| 2016                              | 28       | 69         | 97    |
| 2017                              | 31       | 97         | 128   |
| 2018                              | 35       | 83         | 118   |
| 2019                              | 41       | 92