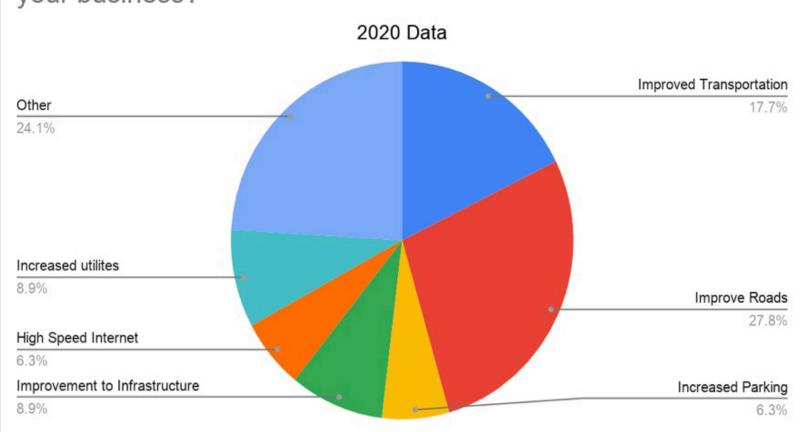

During the last 6 months, how well has your business performed compared to its own average 6 month time period?

How do electricity costs affect attractiveness for conducting business in Pueblo?

What infrastructure improvement would be most beneficial to your business?