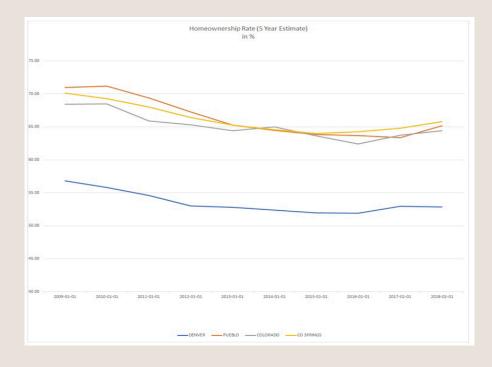

#### Pueblo Data and Trends: Housing

Persons in Household 2017 Federal Poverty Level Medicaid Eligibility (138% of

| FPL) | Premium St | ubsidy Thresho | ld (400% of FPL) |
|------|------------|----------------|------------------|
| 1    | \$12,760   | \$17,609       | \$51,040         |
| 2    | \$17,240   | \$23,791       | \$68,960         |
| 3    | \$21,720   | \$29,974       | \$86,880         |
| 4    | \$26,200   | \$36,156       | \$104,800        |
| 5    | \$30,680   | \$42,388       | \$122,720        |
| 6    | \$35,160   | \$48,521       | \$140,640        |
| 7    | \$39,640   | \$54,703       | \$158,560        |
| 8    | \$44,,120  | \$60,866       | \$176,480        |

#### Pueblo Data and Trends: Housing