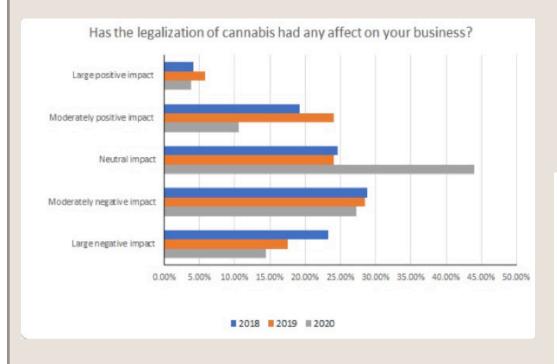

| 32           | 125   |
| 2016                       | 88          | 37           | 125   |
| 2017                       | 78          | 32           | 110   |
| 2018                       | 93          | 35           | 128   |
| 2019                       | 111         | 44           | 155   |































During the last 6 months, how well has your business performed compared to its own average 6 month time period?







How do electricity costs affect attractiveness for conducting business in Pueblo?

















What infrastructure improvement would be most beneficial to your business?



How does the current state of infrastructure in Pueblo impact the performance of your business?





20.00%

2018

Large Negative Impact

0.00%

40.00%

2019 2020















How comfortable are you with the current debt level of your business?





Have you seen a change in your employer contribution to employee health insurance benefits in the last year?





How has the cost of Health Insurance impacted your ability to attract and retain employees?









What impact has the increase in minimum wage had on the performance of your employees?



What impact has the increase in minimum wage had on the performance of your employees?

















| "Other"                                          | 2020 |
|--------------------------------------------------|------|
| Commitment<br>(punctuality, showing<br>up, etc.) | 7    |
| Soft skills                                      | 5    |
| Work Ethic                                       | 5    |
| Less