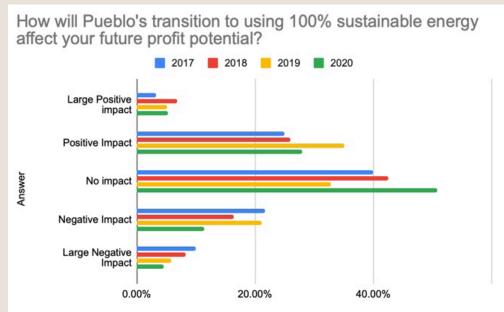

| 133   |

| Nursing Graduates From PCC |             |              |       |
|----------------------------|-------------|--------------|-------|
| Year                       | Associate's | Certificates | Total |
| 2015                       | 93          | 32           | 125   |
| 2016                       | 88          | 37           | 125   |
| 2017                       | 78          | 32           | 110   |
| 2018                       | 93          | 35           | 128   |
| 2019                       | 111         | 44           | 155   |































During the last 6 months, how well has your business performed compared to its own average 6 month time period?







How do electricity costs affect attractiveness for conducting business in Pueblo?

















What infrastructure improvement would be most beneficial to your business?



How does the current state of infrastructure in Pueblo impact the performance of your business?





20.00%

2018

Large Negative Impact

0.00%

40.00%

2019 2020















How comfortable are you with the current debt level of your business?





Have you seen a change in your employer contribution to employee health insurance benefits in the last year?





How has the cost of Health Insurance impacted your ability to attract and retain employees?









What impact has the increase in minimum wage had on the performance of your employees?



What impact has the increase in minimum wage had on the performance of your employees?

















| "Other"