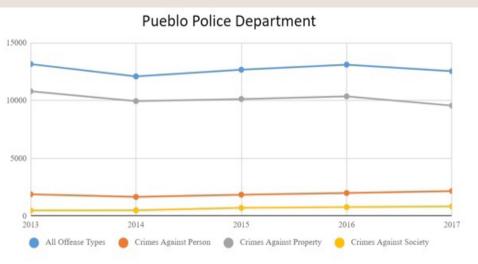

324      | 405  |  |
| 2011                                                      | 766    | 314      | 387  |  |
| 2012                                                      | 731    | 307      | 388  |  |
| 2013                                                      | 936    | 305      | 369  |  |
| 2014                                                      | 816    | 308      | 362  |  |
| 2015                                                      | 906    | 318      | 374  |  |
| 2016                                                      | 983    | 344      | 398  |  |
| 2017                                                      | 1053   | 372      | 395  |  |
| 2018                                                      | 993    | 397      | 381  |  |

#### Pueblo Data and Trends: Crime









#### Pueblo Data and Trends: Pueblo Rankings

### Comparison of %BA in Population in Median Income

| Community         | % of Bachelor's or<br>Higher