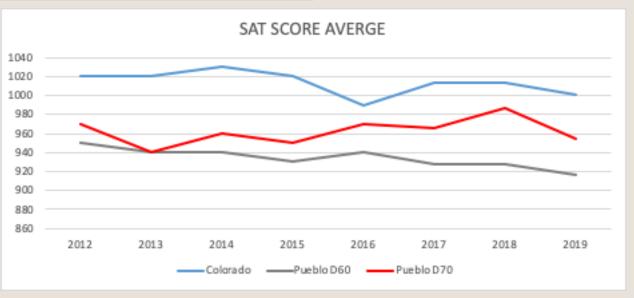

hments



#### Pueblo Data and Trends: Housing





Persons in Household 2017 Federal Poverty Level Medicaid Eligibility (138% of

| FPL) | Premium St | ubsidy Thresho | ld (400% of FPL) |
|------|------------|----------------|------------------|
| 1    | \$12,760   | \$17,609       | \$51,040         |
| 2    | \$17,240   | \$23,791       | \$68,960         |
| 3    | \$21,720   | \$29,974       | \$86,880         |
| 4    | \$26,200   | \$36,156       | \$104,800        |
| 5    | \$30,680   | \$42,388       | \$122,720        |
| 6    | \$35,160   | \$48,521       | \$140,640        |
| 7    | \$39,640   | \$54,703       | \$158,560        |
| 8    | \$44,,120  | \$60,866       | \$176,480        |

#### Pueblo Data and Trends: Housing









#### Pueblo Data and Trends: Education





#### Pueblo Data and Trends: Property Crime



| Property Crimes per 100,000 people (burglary, theft, vehicle theft) |        |          |      |
|---------------------------------------------------------------------|--------|----------|------|
| Year                                                                | Pueblo | Colorado | U.S. |
| 2010                                                                | 4799   | 2675     | 2946 |
| 2011                                                                | 5066   | 2595     | 2905 |
| 2012                                                                | 6446   | 2685     | 2868 |
| 2013                                                                | 7029   | 2655     | 2734 |
| 2014