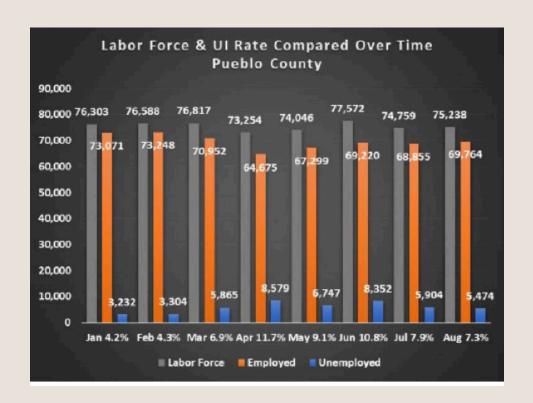

### Pueblo Data and Trends: Labor Force

### Pueblo Data and Trends: Labor Force

All data results are current effective the print date of this booklet, October 21, 2020. Any updates in 2020 data may be viewed at www.healycenter.org. Colorado Workforce Center Pueblo.