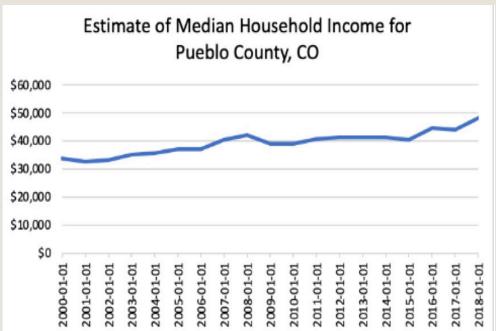

#### Pueblo Data and Trends: Income

### Comparison of %BA in Population in Median Income

| Community         | % of Bachelor's or<br>Higher                                                                                                                                                                                                                                                                                                                                                                                                                                                                                                                                                                                                                                                                                                                                                                                                                                                                                                                                                                                                                                                                                                                                                                                                                                                                                                                                                                                                                                                                                                                                                                                                                                                                                                                                                                                                                                                                                                                                                                                                                                                                                                   | Median Household<br>Income                                                                                                                                                                                                                                                                                                                                                                                                                                                                                                                                                                                                                                                                                                                                                                                                                                                                                                                                                                                                                                                                                                                                                                                                                                                                                                                                                                                                                                                                                                                                                                                                                                                                                                                                                                                                                                                                                                                                                                                                                                                                                                     |
|-------------------|--------------------------------------------------------------------------------------------------------------------------------------------------------------------------------------------------------------------------------------------------------------------------------------------------------------------------------------------------------------------------------------------------------------------------------------------------------------------------------------------------------------------------------------------------------------------------------------------------------------------------------------------------------------------------------------------------------------------------------------------------------------------------------------------------------------------------------------------------------------------------------------------------------------------------------------------------------------------------------------------------------------------------------------------------------------------------------------------------------------------------------------------------------------------------------------------------------------------------------------------------------------------------------------------------------------------------------------------------------------------------------------------------------------------------------------------------------------------------------------------------------------------------------------------------------------------------------------------------------------------------------------------------------------------------------------------------------------------------------------------------------------------------------------------------------------------------------------------------------------------------------------------------------------------------------------------------------------------------------------------------------------------------------------------------------------------------------------------------------------------------------|--------------------------------------------------------------------------------------------------------------------------------------------------------------------------------------------------------------------------------------------------------------------------------------------------------------------------------------------------------------------------------------------------------------------------------------------------------------------------------------------------------------------------------------------------------------------------------------------------------------------------------------------------------------------------------------------------------------------------------------------------------------------------------------------------------------------------------------------------------------------------------------------------------------------------------------------------------------------------------------------------------------------------------------------------------------------------------------------------------------------------------------------------------------------------------------------------------------------------------------------------------------------------------------------------------------------------------------------------------------------------------------------------------------------------------------------------------------------------------------------------------------------------------------------------------------------------------------------------------------------------------------------------------------------------------------------------------------------------------------------------------------------------------------------------------------------------------------------------------------------------------------------------------------------------------------------------------------------------------------------------------------------------------------------------------------------------------------------------------------------------------|
| Colorado          | 41.7                                                                                                                                                                                                                                                                                                                                                                                                                                                                                                                                                                                                                                                                                                                                                                                                                                                                                                                                                                                                                                                                                                                                                                                                                                                                                                                                                                                                                                                                                                                                                                                                                                                                                                                                                                                                                                                                                                                                                                                                                                                                                                                           | \$71,949                                                                                                                                                                                                                                                                                                                                                                                                                                                                                                                                                                                                                                                                                                                                                                                                                                                                                                                                                                                                                                                                                                                                                                                                                                                                                                                                                                                                                                                                                                                                                                                                                                                                                                                                                                                                                                                                                                                                                                                                                                                                                                                       |
| U2017 ASSE 715.12 | V. (100 to 100 t | The second secon |
| Denver County     | 47.9                                                                                                                                                                                                                                                                                                                                                                                                                                                                                                                                                                                                                                                                                                                                                                                                                                                                                                                                                                                                                                                                                                                                                                                                                                                                                                                                                                                                                                                                                                                                                                                                                                                                                                                                                                                                                                                                                                                                                                                                                                                                                                                           | \$68,069                                                                                                                                                                                                                                                                                                                                                                                                                                                                                                                                                                                                                                                                                                                                                                                                                                                                                                                                                                                                                                                                                                                                                                                                                                                                                                                                                                                                                                                                                                                                                                                                                                                                                                                                                                                                                                                                                                                                                                                                                                                                                                                       |
| Pueblo County     | 22                                                                                                                                                                                                                                                                                                                                                                                                                                                                                                                                                                                                                                                                                                                                                                                                                                                                                                                                                                                                                                                                                                                                                                                                                                                                                                                                                                                                                                                                                                                                                                                                                                                                                                                                                                                                                                                                                                                                                                                                                                                                                                                             | \$48,308                                                                                                                                                                                                                                                                                                                                                                                                                                                                                                                                                                                                                                                                                                                                                                                                                                                                                                                                                                                                                                                                                                                                                                                                                                                                                                                                                                                                                                                                                                                                                                                                                                                                                                                                                                                                                                                                                                                                                                                                                                                                                                                       |
| Alamosa           |                                                                                                                                                                                                                                                                                                                                                                                                                                                                                                                                                                                                                                                                                                                                                                                                                                                                                                                                                                                                                                                                                                                                                                                                                                                                                                                                                                                                                                                                                                                                                                                                                                                                                                                                                                                                                                                                                                                                                                                                                                                                                                                                |                                                                                                                                                                                                                                                                                                                                                                                                                                                                                                                                                                                                                                                                                                                                                                                                                                                                                                                                                                                                                                                                                                                                                                                                                                                                                                                                                                                                                                                                                                                                                                                                                                                                                                                                                                                                                                                                                                                                                                                                                                                                                                                                |
| County            | 26.1                                                                                                                                                                                                                                                                                                                                                                                                                                                                                                                                                                                                                                                                                                                                                                                                                                                                                                                                                                                                                                                                                                                                                                                                                                                                                                                                                                                                                                                                                                                                                                                                                                                                                                                                                                                                                                                                                                                                                                                                                                                                                                                           | \$42,897                                                                                                                                                                                                                                                                                                                                                                                                                                                                                                                                                                                                                                                                                                                                                                                                                                                                                                                                                                                                                                                                                                                                                                                                                                                                                                                                                                                                                                                                                                                                                                                                                                                                                                                                                                                                                                                                                                                                                                                                                                                                                                                       |
| Fremont County    | 18.2                                                                                                                                                                                                                                                                                                                                                                                                                                                                                                                                                                                                                                                                                                                                                                                                                                                                                                                                                                                                                                                                                                                                                                                                                                                                                                                                                                                                                                                                                                                                                                                                                                                                                                                                                                                                                                                                                                                                                                                                                                                                                                                           | \$47,885                                                                                                                                                                                                                                                                                                                                                                                                                                                                                                                                                                                                                                                                                                                                                                                                                                                                                                                                                                                                                                                                                                                                                                                                                                                                                                                                                                                                                                                                                                                                                                                                                                                                                                                                                                                                                                                                                                                                                                                                                                                                                                                       |
| El Paso County    | 37.9                                                                                                                                                                                                                                                                                                                                                                                                                                                                                                                                                                                                                                                                                                                                                                                                                                                                                                                                                                                                                                                                                                                                                                                                                                                                                                                                                                                                                                                                                                                                                                                                                                                                                                                                                                                                                                                                                                                                                                                                                                                                                                                           | \$67,923                                                                                                                                                                                                                                                                                                                                                                                                                                                                                                                                                                                                                                                                                                                                                                                                                                                                                                                                                                                                                                                                                                                                                                                                                                                                                                                                                                                                                                                                                                                                                                                                                                                                                                                                                                                                                                                                                                                                                                                                                                                                                                                       |
| Mesa County       | 27.4                                                                                                                                                                                                                                                                                                                                                                                                                                                                                                                                                                                                                                                                                                                                                                                                                                                                                                                                                                                                                                                                                                                                                                                                                                                                                                                                                                                                                                                                                                                                                                                                                                                                                                                                                                                                                                                                                                                                                                                                                                                                                                                           | \$51,132                                                                                                                                                                                                                                                                                                                                                                                                                                                                                                                                                                                                                                                                                                                                                                                                                                                                                                                                                                                                                                                                                                                                                                                                                                                                                                                                                                                                                                                                                                                                                                                                                                                                                                                                                                                                                                                                                                                                                                                                                                                                                                                       |
| Otero County      | 17.7                                                                                                                                                                                                                                                                                                                                                                                                                                                                                                                                                                                                                                                                                                                                                                                                                                                                                                                                                                                                                                                                                                                                                                                                                                                                                                                                                                                                                                                                                                                                                                                                                                                                                                                                                                                                                                                                                                                                                                                                                                                                                                                           | \$40,064                                                                                                                                                                                                                                                                                                                                                                                                                                                                                                                                                                                                                                                                                                                                                                                                                                                                                                                                                                                                                                                                                                                                                                                                                                                                                                                                                                                                                                                                                                                                                                                                                                                                                                                                                                                                                                                                                                                                                                                                                                                                                                                       |
| Prowers County    | 17.4                                                                                                                                                                                                                                                                                                                                                                                                                                                                                                                                                                                                                                                                                                                                                                                                                                                                                                                                                                                                                                                                                                                                                                                                                                                                                                                                                                                                                                                                                                                                                                                                                                                                                                                                                                                                                                                                                                                                                                                                                                                                                                                           | \$42,455                                                                                                                                                                                                                                                                                                                                                                                                                                                                                                                                                                                                                                                                                                                                                                                                                                                                                                                                                                                                                                                                                                                                                                                                                                                                                                                                                                                                                                                                                                                                                                                                                                                                                                                                                                                                                                                                                                                                                                                                                                                                                                                       |
| Larimer County    | 46.3                                                                                                                                                                                                                                                                                                                                                                                                                                                                                                                                                                                                                                                                                                                                                                                                                                                                                                                                                                                                                                                                                                                                                                                                                                                                                                                                                                                                                                                                                                                                                                                                                                                                                                                                                                                                                                                                                                                                                                                                                                                                                                                           | \$71,306                                                                                                                                                                                                                                                                                                                                                                                                                                                                                                                                                                                                                                                                                                                                                                                                                                                                                                                                                                                                                                                                                                                                                                                                                                                                                                                                                                                                                                                                                                                                                                                                                                                                                                                                                                                                                                                                                                                                                                                                                                                                                                                       |