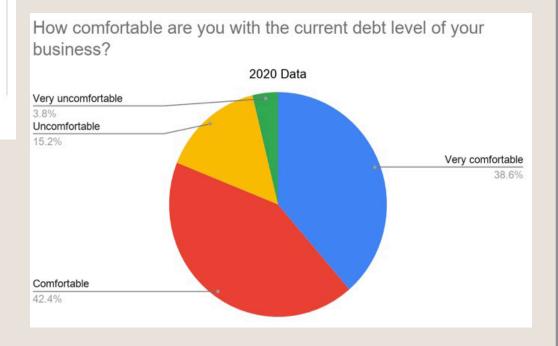

How does the current state of infrastructure in Pueblo impact the performance of your business?

20.00%

2018

Large Negative Impact

0.00%

40.00%

2019 2020

How comfortable are you with the current debt level of your business?