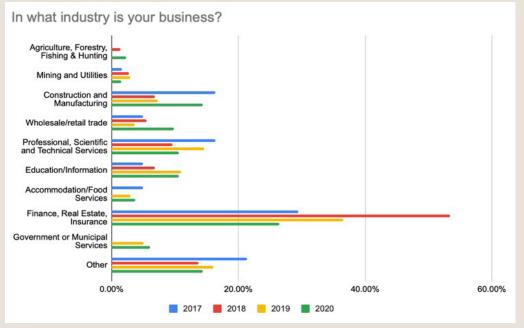

| 28       | 69         | 97    |
| 2017                              | 31       | 97         | 128   |
| 2018                              | 35       | 83         | 118   |
| 2019                              | 41       | 92         | 133   |

| Nursing Graduates From PCC |             |              |       |
|----------------------------|-------------|--------------|-------|
| Year                       | Associate's | Certificates | Total |
| 2015                       | 93          | 32           | 125   |
| 2016                       | 88          | 37           | 125   |
| 2017                       | 78          | 32           | 110   |
| 2018                       | 93          | 35           | 128   |
| 2019                       | 111         | 44           | 155   |































During the last 6 months, how well has your business performed compared to its own average 6 month time period?







How do electricity costs affect attractiveness for conducting business in Pueblo?

















What infrastructure improvement would be most beneficial to your business?



How does the current state of infrastructure in Pueblo impact the performance of your business?





20.00%

2018

Large Negative Impact

0.00%

40.00%

2019 2020















How comfortable are you with the current debt level of your business?





Have you seen a change in your employer contribution to employee health insurance benefits in the last year?





How has the cost of Health Insurance impacted your ability to attract and retain employees?









What imp