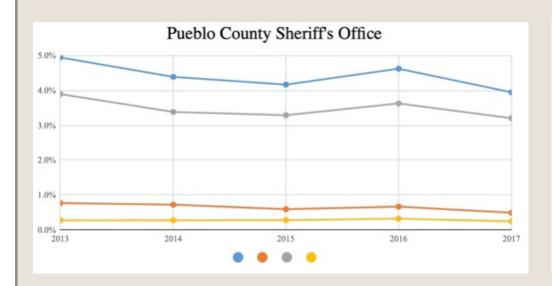

| 324      | 405  |  |
| 2011                                                      | 766    | 314      | 387  |  |
| 2012                                                      | 731    | 307      | 388  |  |
| 2013                                                      | 936    | 305      | 369  |  |
| 2014                                                      | 816    | 308      | 362  |  |
| 2015                                                      | 906    | 318      | 374  |  |
| 2016                                                      | 983    | 344      | 398  |  |
| 2017                                                      | 1053   | 372      | 395  |  |
| 2018                                                      | 993    | 397      | 381  |  |

#### Pueblo Data and Trends: Crime









#### Pueblo Data and Trends: Pueblo Rankings

### Comparison of %BA in Population in Median Income

| Community         | % of Bachelor's or<br>Higher