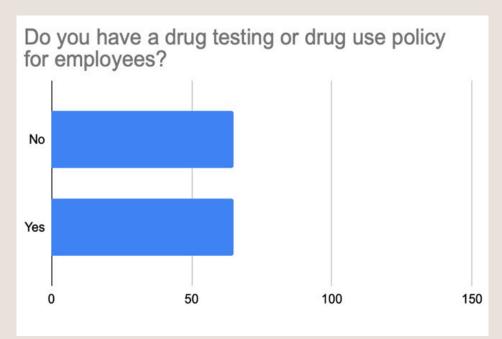

Have you seen a change in your employer contribution to employee health insurance benefits in the last year?

How has the cost of Health Insurance impacted your ability to attract and retain employees?

What impact has the increase in minimum wage had on the performance of your employees?