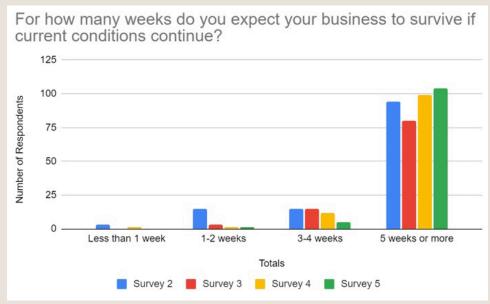

How does the current state of infrastructure in Pueblo impact the performance of your business?

20.00%

2018

Large Negative Impact

0.00%

40.00%

2019 2020

How comfortable are you with the current debt level of your business?