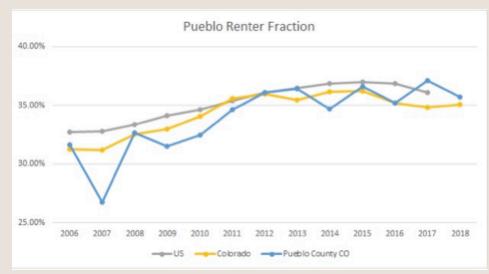

ends: Building Permits and Business Establishments



#### Pueblo Data and Trends: Housing





Persons in Household 2017 Federal Poverty Level Medicaid Eligibility (138% of

| FPL) | Premium St | ubsidy Thresho | ld (400% of FPL) |
|------|------------|----------------|------------------|
| 1    | \$12,760   | \$17,609       | \$51,040         |
| 2    | \$17,240   | \$23,791       | \$68,960         |
| 3    | \$21,720   | \$29,974       | \$86,880         |
| 4    | \$26,200   | \$36,156       | \$104,800        |
| 5    | \$30,680   | \$42,388       | \$122,720        |
| 6    | \$35,160   | \$48,521       | \$140,640        |
| 7    | \$39,640   | \$54,703       | \$158,560        |
| 8    | \$44,,120  | \$60,866       | \$176,480        |

#### Pueblo Data and Trends: Housing









#### Pueblo Data and Trends: Education





#### Pueblo Data and Trends: Property Crime



| Property Crimes per 100,000 people (burglary, theft, vehicle theft) |        |          |      |
|---------------------------------------------------------------------|--------|----------|------|
| Year                                                                | Pueblo | Colorado | U.S. |
| 2010                                                                | 4799   | 2675     | 2946 |
| 2011                                                                | 5066   | 2595     | 2905 |
| 2012                                                                | 6446   | 2685     | 2868 |
| 2013                                                                | 7029   | 2655     | 2734 |
| 2014