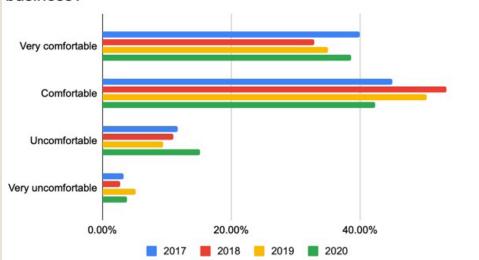

How does the current state of infrastructure in Pueblo impact the performance of your business?

20.00%

2018

Large Negative Impact

0.00%

40.00%

2019 2020

How comfortable are you with the current debt level of your business?