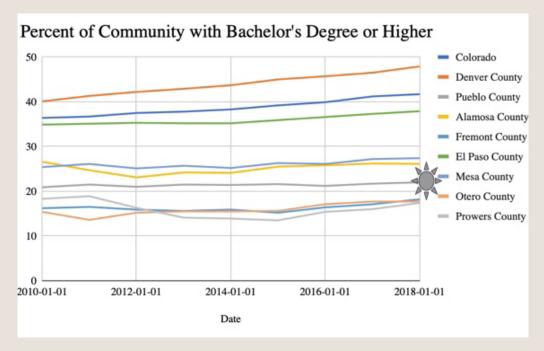

#### Pueblo Data and Trends: Education

### Comparison of %BA in Population in Median Income

| Community         | % of Bachelor's or<br>Higher                                                                                                                                                                                                                                                                                                                                                                                                                                                                                                                                                                                                                                                                                                                                                                                                                                                                                                                                                                                                                                                                                                                                                                                                                                                                                                                                                                                                                                                                                                                                                                                                                                                                                                                                                                                                                                                                                                                                                                                                                                                                                                   | Median Household<br>Income                                                                                                                                                                                                                                                                                                                                                                                                                                                                                                                                                                                                                                                                                                                                                                                                                                                                                                                                                                                                                                                                                                                                                                                                                                                                                                                                                                                                                                                                                                                                                                                                                                                                                                                                                                                                                                                                                                                                                                                                                                                                                                     |
|-------------------|--------------------------------------------------------------------------------------------------------------------------------------------------------------------------------------------------------------------------------------------------------------------------------------------------------------------------------------------------------------------------------------------------------------------------------------------------------------------------------------------------------------------------------------------------------------------------------------------------------------------------------------------------------------------------------------------------------------------------------------------------------------------------------------------------------------------------------------------------------------------------------------------------------------------------------------------------------------------------------------------------------------------------------------------------------------------------------------------------------------------------------------------------------------------------------------------------------------------------------------------------------------------------------------------------------------------------------------------------------------------------------------------------------------------------------------------------------------------------------------------------------------------------------------------------------------------------------------------------------------------------------------------------------------------------------------------------------------------------------------------------------------------------------------------------------------------------------------------------------------------------------------------------------------------------------------------------------------------------------------------------------------------------------------------------------------------------------------------------------------------------------|--------------------------------------------------------------------------------------------------------------------------------------------------------------------------------------------------------------------------------------------------------------------------------------------------------------------------------------------------------------------------------------------------------------------------------------------------------------------------------------------------------------------------------------------------------------------------------------------------------------------------------------------------------------------------------------------------------------------------------------------------------------------------------------------------------------------------------------------------------------------------------------------------------------------------------------------------------------------------------------------------------------------------------------------------------------------------------------------------------------------------------------------------------------------------------------------------------------------------------------------------------------------------------------------------------------------------------------------------------------------------------------------------------------------------------------------------------------------------------------------------------------------------------------------------------------------------------------------------------------------------------------------------------------------------------------------------------------------------------------------------------------------------------------------------------------------------------------------------------------------------------------------------------------------------------------------------------------------------------------------------------------------------------------------------------------------------------------------------------------------------------|
| Colorado          | 41.7                                                                                                                                                                                                                                                                                                                                                                                                                                                                                                                                                                                                                                                                                                                                                                                                                                                                                                                                                                                                                                                                                                                                                                                                                                                                                                                                                                                                                                                                                                                                                                                                                                                                                                                                                                                                                                                                                                                                                                                                                                                                                                                           | \$71,949                                                                                                                                                                                                                                                                                                                                                                                                                                                                                                                                                                                                                                                                                                                                                                                                                                                                                                                                                                                                                                                                                                                                                                                                                                                                                                                                                                                                                                                                                                                                                                                                                                                                                                                                                                                                                                                                                                                                                                                                                                                                                                                       |
| U2017 ASSE 715.12 | V. (100 to 100 t | The second secon |
| Denver County     | 47.9                                                                                                                                                                                                                                                                                                                                                                                                                                                                                                                                                                                                                                                                                                                                                                                                                                                                                                                                                                                                                                                                                                                                                                                                                                                                                                                                                                                                                                                                                                                                                                                                                                                                                                                                                                                                                                                                                                                                                                                                                                                                                                                           | \$68,069                                                                                                                                                                                                                                                                                                                                                                                                                                                                                                                                                                                                                                                                                                                                                                                                                                                                                                                                                                                                                                                                                                                                                                                                                                                                                                                                                                                                                                                                                                                                                                                                                                                                                                                                                                                                                                                                                                                                                                                                                                                                                                                       |
| Pueblo County     | 22                                                                                                                                                                                                                                                                                                                                                                                                                                                                                                                                                                                                                                                                                                                                                                                                                                                                                                                                                                                                                                                                                                                                                                                                                                                                                                                                                                                                                                                                                                                                                                                                                                                                                                                                                                                                                                                                                                                                                                                                                                                                                                                             | \$48,308                                                                                                                                                                                                                                                                                                                                                                                                                                                                                                                                                                                                                                                                                                                                                                                                                                                                                                                                                                                                                                                                                                                                                                                                                                                                                                                                                                                                                                                                                                                                                                                                                                                                                                                                                                                                                                                                                                                                                                                                                                                                                                                       |
| Alamosa           |                                                                                                                                                                                                                                                                                                                                                                                                                                                                                                                                                                                                                                                                                                                                                                                                                                                                                                                                                                                                                                                                                                                                                                                                                                                                                                                                                                                                                                                                                                                                                                                                                                                                                                                                                                                                                                                                                                                                                                                                                                                                                                                                |                                                                                                                                                                                                                                                                                                                                                                                                                                                                                                                                                                                                                                                                                                                                                                                                                                                                                                                                                                                                                                                                                                                                                                                                                                                                                                                                                                                                                                                                                                                                                                                                                                                                                                                                                                                                                                                                                                                                                                                                                                                                                                                                |
| County            | 26.1                                                                                                                                                                                                                                                                                                                                                                                                                                                                                                                                                                                                                                                                                                                                                                                                                                                                                                                                                                                                                                                                                                                                                                                                                                                                                                                                                                                                                                                                                                                                                                                                                                                                                                                                                                                                                                                                                                                                                                                                                                                                                                                           | \$42,897                                                                                                                                                                                                                                                                                                                                                                                                                                                                                                                                                                                                                                                                                                                                                                                                                                                                                                                                                                                                                                                                                                                                                                                                                                                                                                                                                                                                                                                                                                                                                                                                                                                                                                                                                                                                                                                                                                                                                                                                                                                                                                                       |
| Fremont County    | 18.2                                                                                                                                                                                                                                                                                                                                                                                                                                                                                                                                                                                                                                                                                                                                                                                                                                                                                                                                                                                                                                                                                                                                                                                                                                                                                                                                                                                                                                                                                                                                                                                                                                                                                                                                                                                                                                                                                                                                                                                                                                                                                                                           | \$47,885                                                                                                                                                                                                                                                                                                                                                                                                                                                                                                                                                                                                                                                                                                                                                                                                                                                                                                                                                                                                                                                                                                                                                                                                                                                                                                                                                                                                                                                                                                                                                                                                                                                                                                                                                                                                                                                                                                                                                                                                                                                                                                                       |
| El Paso County    | 37.9                                                                                                                                                                                                                                                                                                                                                                                                                                                                                                                                                                                                                                                                                                                                                                                                                                                                                                                                                                                                                                                                                                                                                                                                                                                                                                                                                                                                                                                                                                                                                                                                                                                                                                                                                                                                                                                                                                                                                                                                                                                                                                                           | \$67,923                                                                                                                                                                                                                                                                                                                                                                                                                                                                                                                                                                                                                                                                                                                                                                                                                                                                                                                                                                                                                                                                                                                                                                                                                                                                                                                                                                                                                                                                                                                                                                                                                                                                                                                                                                                                                                                                                                                                                                                                                                                                                                                       |
| Mesa County       | 27.4                                                                                                                                                                                                                                                                                                                                                                                                                                                                                                                                                                                                                                                                                                                                                                                                                                                                                                                                                                                                                                                                                                                                                                                                                                                                                                                                                                                                                                                                                                                                                                                                                                                                                                                                                                                                                                                                                                                                                                                                                                                                                                                           | \$51,132                                                                                                                                                                                                                                                                                                                                                                                                                                                                                                                                                                                                                                                                                                                                                                                                                                                                                                                                                                                                                                                                                                                                                                                                                                                                                                                                                                                                                                                                                                                                                                                                                                                                                                                                                                                                                                                                                                                                                                                                                                                                                                                       |
| Otero County      | 17.7                                                                                                                                                                                                                                                                                                                                                                                                                                                                                                                                                                                                                                                                                                                                                                                                                                                                                                                                                                                                                                                                                                                                                                                                                                                                                                                                                                                                                                                                                                                                                                                                                                                                                                                                                                                                                                                                                                                                                                                                                                                                                                                           | \$40,064                                                                                                                                                                                                                                                                                                                                                                                                                                                                                                                                                                                                                                                                                                                                                                                                                                                                                                                                                                                                                                                                                                                                                                                                                                                                                                                                                                                                                                                                                                                                                                                                                                                                                                                                                                                                                                                                                                                                                                                                                                                                                                                       |
| Prowers County    | 17.4                                                                                                                                                                                                                                                                                                                                                                                                                                                                                                                                                                                                                                                                                                                                                                                                                                                                                                                                                                                                                                                                                                                                                                                                                                                                                                                                                                                                                                                                                                                                                                                                                                                                                                                                                                                                                                                                                                                                                                                                                                                                                                                           | \$42,455                                                                                                                                                                                                                                                                                                                                                                                                                                                                                                                                                                                                                                                                                                                                                                                                                                                                                                                                                                                                                                                                                                                                                                                                                                                                                                                                                                                                                                                                                                                                                                                                                                                                                                                                                                                                                                                                                                                                                                                                                                                                                                                       |
| Larimer County    | 46.3                                                                                                                                                                                                                                                                                                                                                                                                                                                                                                                                                                                                                                                                                                                                                                                                                                                                                                                                                                                                                                                                                                                                                                                                                                                                                                                                                                                                                                                                                                                                                                                                                                                                                                                                                                                                                                                                                                                                                                                                                                                                                                                           | \$71,306                                                                                                                                                                                                                                                                                                                                                                                                                                                                                                                                                                                                                                                                                                                                                                                                                                                                                                                                                                                                                                                                                                                                                                                                                                                                                                                                                                                                                                                                                                                                                                                                                                                                                                                                                                                                                                                                                                                                                                                                                                                                                                                       |