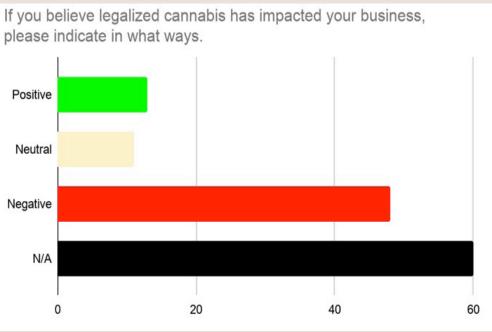

| 32           | 125   |
| 2016                       | 88          | 37           | 125   |
| 2017                       | 78          | 32           | 110   |
| 2018                       | 93          | 35           | 128   |
| 2019                       | 111         | 44           | 155   |































During the last 6 months, how well has your business performed compared to its own average 6 month time period?







How do electricity costs affect attractiveness for conducting business in Pueblo?

















What infrastructure improvement would be most beneficial to your business?



How does the current state of infrastructure in Pueblo impact the performance of your business?





20.00%

2018

Large Negative Impact

0.00%

40.00%

2019 2020















How comfortable are you with the current debt level of your business?





Have you seen a change in your employer contribution to employee health insurance benefits in the last year?





How has the cost of Health Insurance impacted your ability to attract and retain employees?









What impact has the increase in minimum wage had on the performance of your employees?



What impact has the increase in minimum wage had on the performance of your employees?

















| "Other"                                          | 2020 |
|--------------------------------------------------|------|
| Commitment<br>(punctuality, showing<br>up, etc.) | 7    |
| Soft skills                                      | 5    |
| Work Ethic                                       | 5    |
| Less e