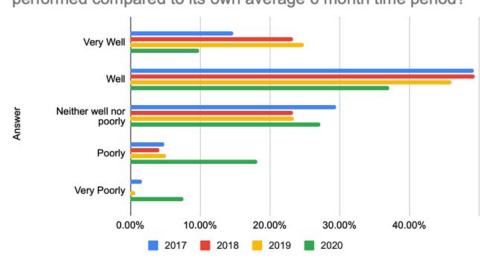

During the last 6 months, how well has your business performed compared to its own average 6 month time period?

How do electricity costs affect attractiveness for conducting business in Pueblo?

What infrastructure improvement would be most beneficial to your business?