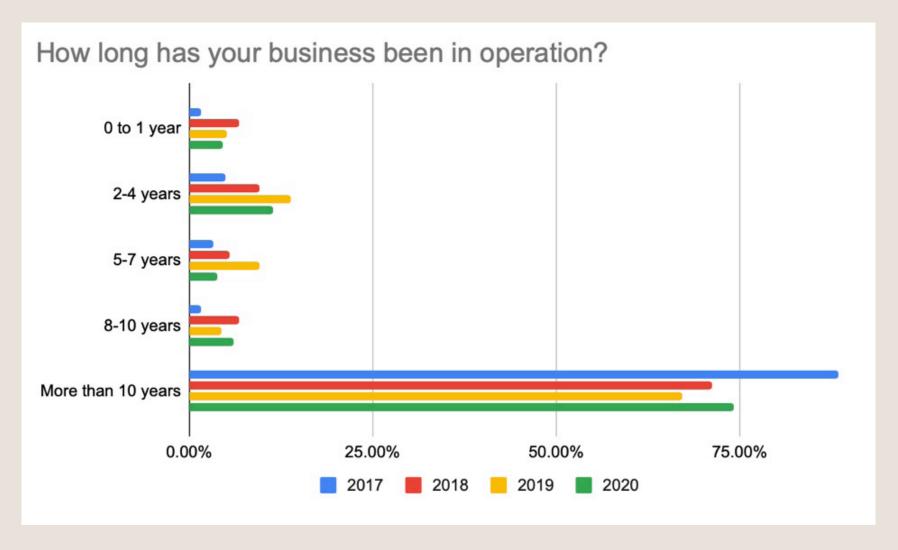

| 28       | 69         | 97    |
| 2017                              | 31       | 97         | 128   |
| 2018                              | 35       | 83         | 118   |
| 2019                              | 41       | 92         | 133   |

| Nursing Graduates From PCC |             |              |       |
|----------------------------|-------------|--------------|-------|
| Year                       | Associate's | Certificates | Total |
| 2015                       | 93          | 32           | 125   |
| 2016                       | 88          | 37           | 125   |
| 2017                       | 78          | 32           | 110   |
| 2018                       | 93          | 35           | 128   |
| 2019                       | 111         | 44           | 155   |































During the last 6 months, how well has your business performed compared to its own average 6 month time period?







How do electricity costs affect attractiveness for conducting business in Pueblo?

















What infrastructure improvement would be most beneficial to your business?



How does the current state of infrastructure in Pueblo impact the performance of your business?





20.00%

2018

Large Negative Impact

0.00%

40.00%

2019 2020















How comfortable are you with the current debt level of your business?





Have you seen a change in your employer contribution to employee health insurance benefits in the last year?





How has the cost of Health Insurance impacted your ability to attract and retain employees?









What impac