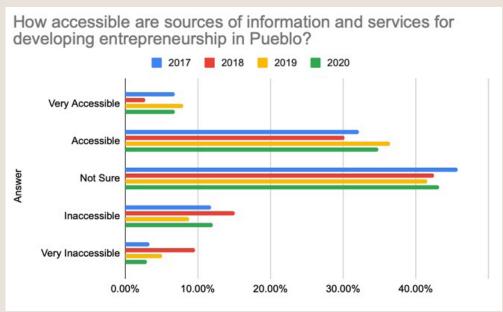

During the last 6 months, how well has your business performed compared to its own average 6 month time period?

How do electricity costs affect attractiveness for conducting business in Pueblo?

What infrastructure improvement would be most beneficial to your business?