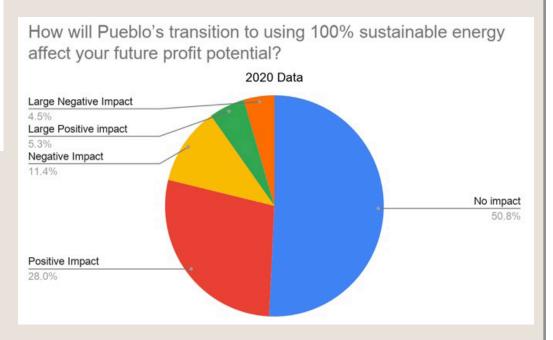

| 133   |

| Nursing Graduates From PCC |             |              |       |
|----------------------------|-------------|--------------|-------|
| Year                       | Associate's | Certificates | Total |
| 2015                       | 93          | 32           | 125   |
| 2016                       | 88          | 37           | 125   |
| 2017                       | 78          | 32           | 110   |
| 2018                       | 93          | 35           | 128   |
| 2019                       | 111         | 44           | 155   |































During the last 6 months, how well has your business performed compared to its own average 6 month time period?







How do electricity costs affect attractiveness for conducting business in Pueblo?

















What infrastructure improvement would be most beneficial to your business?



How does the current state of infrastructure in Pueblo impact the performance of your business?





20.00%

2018

Large Negative Impact

0.00%

40.00%

2019 2020















How comfortable are you with the current debt level of your business?





Have you seen a change in your employer contribution to employee health insurance benefits in the last year?





How has the cost of Health Insurance impacted your ability to attract and retain employees?









What impact has the increase in minimum wage had on the performance of your employees?



What impact has the increase in minimum wage had on the performance of your employees?

















| "Other"