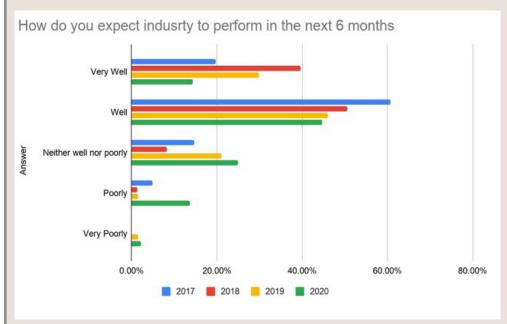

During the last 6 months, how well has your business performed compared to its own average 6 month time period?

How do electricity costs affect attractiveness for conducting business in Pueblo?

What infrastructure improvement would be most beneficial to your business?