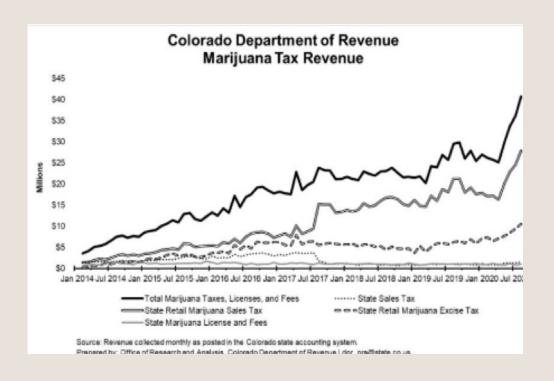

|

#### Pueblo Data and Trends: Pueblo Rankings





#### Pueblo Data and Trends: Cannabis







### Pueblo Data and Trends: Nursing



| Nursing Graduates From CSU-Pueblo |          |            |       |
|-----------------------------------|----------|------------|-------|
| Year                              | Master's | Bachelor's | Total |
| 2012                              | 13       | 89         | 102   |
| 2013                              | 25       | 85         | 110   |
| 2014                              | 27       | 80         | 107   |
| 2015                              | 8        | 80         | 88    |
| 2016                              | 28       | 69         | 97    |
| 2017                              | 31       | 97         | 128   |
| 2018                              | 35       | 83         | 118   |
| 2019                              | 41       | 92