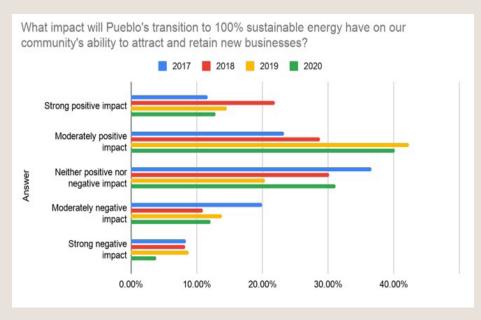

| 133   |

| Nursing Graduates From PCC |             |              |       |
|----------------------------|-------------|--------------|-------|
| Year                       | Associate's | Certificates | Total |
| 2015                       | 93          | 32           | 125   |
| 2016                       | 88          | 37           | 125   |
| 2017                       | 78          | 32           | 110   |
| 2018                       | 93          | 35           | 128   |
| 2019                       | 111         | 44           | 155   |































During the last 6 months, how well has your business performed compared to its own average 6 month time period?







How do electricity costs affect attractiveness for conducting business in Pueblo?

















What infrastructure improvement would be most beneficial to your business?



How does the current state of infrastructure in Pueblo impact the performance of your business?





20.00%

2018

Large Negative Impact

0.00%

40.00%

2019 2020















How comfortable are you with the current debt level of your business?





Have you seen a change in your employer contribution to employee health insurance benefits in the last year?





How has the cost of Health Insurance impacted your ability to attract and retain employees?









What impact has the increase in minimum wage had on the performance of your employees?



What impact has the increase in minimum wage had on the performance of your employees?

















| "Other"                                          |