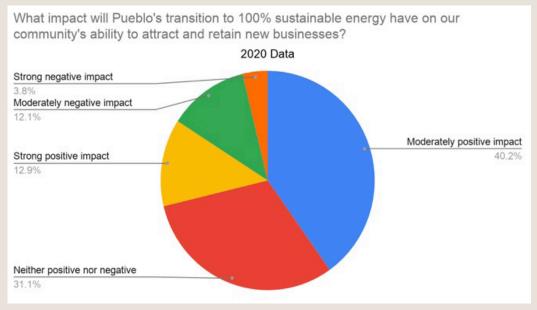

| 133   |

| Nursing Graduates From PCC |             |              |       |
|----------------------------|-------------|--------------|-------|
| Year                       | Associate's | Certificates | Total |
| 2015                       | 93          | 32           | 125   |
| 2016                       | 88          | 37           | 125   |
| 2017                       | 78          | 32           | 110   |
| 2018                       | 93          | 35           | 128   |
| 2019                       | 111         | 44           | 155   |































During the last 6 months, how well has your business performed compared to its own average 6 month time period?







How do electricity costs affect attractiveness for conducting business in Pueblo?

















What infrastructure improvement would be most beneficial to your business?



How does the current state of infrastructure in Pueblo impact the performance of your business?





20.00%

2018

Large Negative Impact

0.00%

40.00%

2019 2020















How comfortable are you with the current debt level of your business?





Have you seen a change in your employer contribution to employee health insurance benefits in the last year?





How has the cost of Health Insurance impacted your ability to attract and retain employees?









What impact has the increase in minimum wage had on the performance of your employees?



What impact has the increase in minimum wage had on the performance of your employees?

















| "Other"                                          | 2