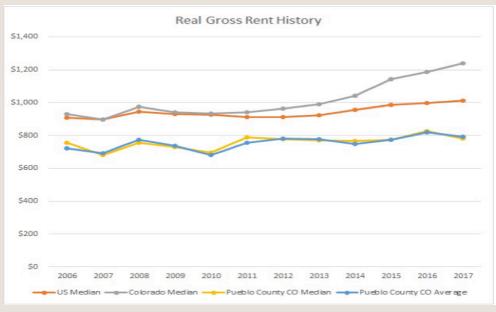

#### Pueblo Data and Trends: Housing

Persons in Household 2017 Federal Poverty Level Medicaid Eligibility (138% of

| FPL) | Premium St | ubsidy Thresho | ld (400% of FPL) |
|------|------------|----------------|------------------|
| 1    | \$12,760   | \$17,609       | \$51,040         |
| 2    | \$17,240   | \$23,791       | \$68,960         |
| 3    | \$21,720   | \$29,974       | \$86,880         |
| 4    | \$26,200   | \$36,156       | \$104,800        |
| 5    | \$30,680   | \$42,388       | \$122,720        |
| 6    | \$35,160   | \$48,521       | \$140,640        |
| 7    | \$39,640   | \$54,703       | \$158,560        |
| 8    | \$44,,120  | \$60,866       | \$176,480        |

#### Pueblo Data and Trends: Housing