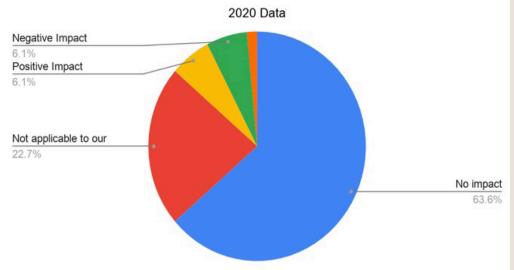

What impact has the increase in minimum wage had on the performance of your employees?

| "Other"                                          | 2020 |
|--------------------------------------------------|------|
| Commitment<br>(punctuality, showing<br>up, etc.) | 7    |
| Soft skills                                      | 5    |
| Work Ethic                                       | 5    |
| Less entitlement                                 | 4    |
| communication                                    | 3    |
| Drug Abstinence                                  | 3    |
| Ethics                                           | 2    |
| Pride in work                                    | 2    |
| problem solving                                  | 2    |