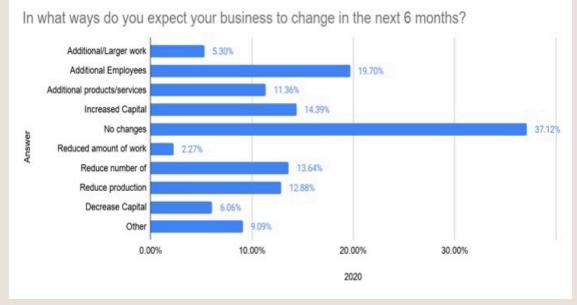

For the consecutive year, we are delighted to invite to the forum stage, Matthew Schoeppner, Senior Economist at US Bank based in Minneapolis, MN. Mr. Schoeppner is expert at summarizing recent trends in our global and national economies, and at providing an economic outlook for the coming year. After Mr. Schoeppner's presentation, we will narrow the focus to Colorado, with heavy emphasis on Pueblo economic conditions. At this Pueblo Economic Forum, we present results of the Second Annual Business Sentiment Survey. The survey offers data from the perspectives of business and community organization leaders regarding the local economy and infrastructure. We believe that you will find the results enlightening.