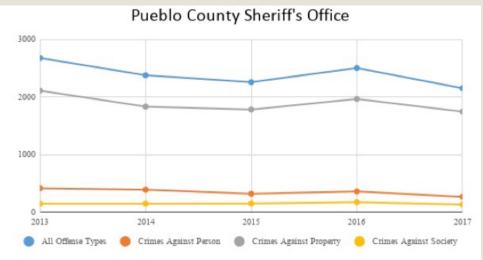

| 324      | 405  |  |
| 2011                                                      | 766    | 314      | 387  |  |
| 2012                                                      | 731    | 307      | 388  |  |
| 2013                                                      | 936    | 305      | 369  |  |
| 2014                                                      | 816    | 308      | 362  |  |
| 2015                                                      | 906    | 318      | 374  |  |
| 2016                                                      | 983    | 344      | 398  |  |
| 2017                                                      | 1053   | 372      | 395  |  |
| 2018                                                      | 993    | 397      | 381  |  |

#### Pueblo Data and Trends: Crime









#### Pueblo Data and Trends: Pueblo Rankings

### Comparison of %BA in Population in Median Income

| Community         | % of Bachelor's or<br>Higher