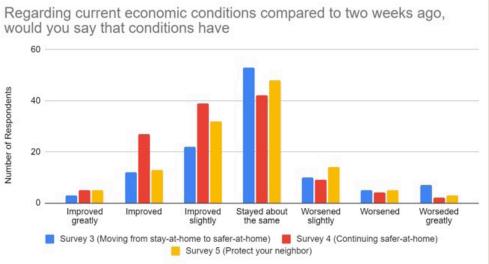

During the last 6 months, how well has your business performed compared to its own average 6 month time period?

How do electricity costs affect attractiveness for conducting business in Pueblo?

What infrastructure improvement would be most beneficial to your business?