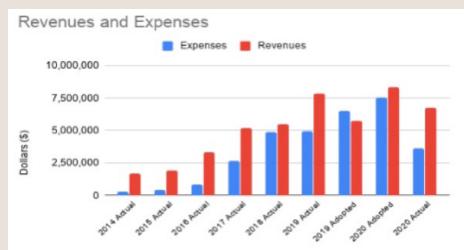

|

#### Pueblo Data and Trends: Pueblo Rankings





#### Pueblo Data and Trends: Cannabis







### Pueblo Data and Trends: Nursing



| Nursing Graduates From CSU-Pueblo |          |            |       |
|-----------------------------------|----------|------------|-------|
| Year                              | Master's | Bachelor's | Total |
| 2012                              | 13       | 89         | 102   |
| 2013                              | 25       | 85         | 110   |
| 2014                              | 27       | 80         | 107   |
| 2015                              | 8        | 80         | 88    |
| 2016                              | 28       | 69         | 97    |
| 2017                              | 31       | 97         | 128   |
| 2018                              | 35       | 83         | 118   |
| 2019                              | 41       | 92