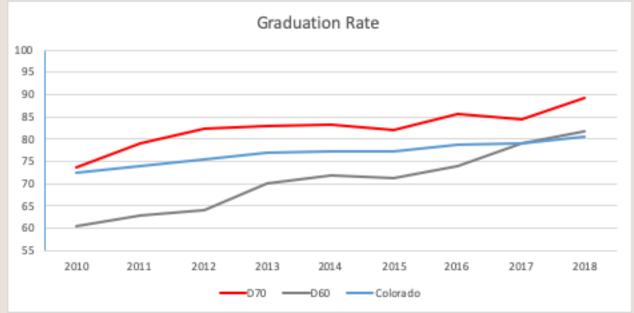

ishments



#### Pueblo Data and Trends: Housing





Persons in Household 2017 Federal Poverty Level Medicaid Eligibility (138% of

| FPL) | Premium St | ubsidy Thresho | ld (400% of FPL) |
|------|------------|----------------|------------------|
| 1    | \$12,760   | \$17,609       | \$51,040         |
| 2    | \$17,240   | \$23,791       | \$68,960         |
| 3    | \$21,720   | \$29,974       | \$86,880         |
| 4    | \$26,200   | \$36,156       | \$104,800        |
| 5    | \$30,680   | \$42,388       | \$122,720        |
| 6    | \$35,160   | \$48,521       | \$140,640        |
| 7    | \$39,640   | \$54,703       | \$158,560        |
| 8    | \$44,,120  | \$60,866       | \$176,480        |

#### Pueblo Data and Trends: Housing









#### Pueblo Data and Trends: Education





#### Pueblo Data and Trends: Property Crime



| Property Crimes per 100,000 people (burglary, theft, vehicle theft) |        |          |      |
|---------------------------------------------------------------------|--------|----------|------|
| Year                                                                | Pueblo | Colorado | U.S. |
| 2010                                                                | 4799   | 2675     | 2946 |
| 2011                                                                | 5066   | 2595     | 2905 |
| 2012                                                                | 6446   | 2685     | 2868 |
| 2013                                                                | 7029   | 2655     | 2734 |
| 2014