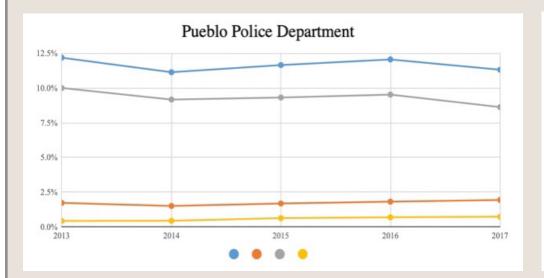

| 324      | 405  |  |
| 2011                                                      | 766    | 314      | 387  |  |
| 2012                                                      | 731    | 307      | 388  |  |
| 2013                                                      | 936    | 305      | 369  |  |
| 2014                                                      | 816    | 308      | 362  |  |
| 2015                                                      | 906    | 318      | 374  |  |
| 2016                                                      | 983    | 344      | 398  |  |
| 2017                                                      | 1053   | 372      | 395  |  |
| 2018                                                      | 993    | 397      | 381  |  |

#### Pueblo Data and Trends: Crime









#### Pueblo Data and Trends: Pueblo Rankings

### Comparison of %BA in Population in Median Income

| Community         | % of Bachelor's or<br>Higher