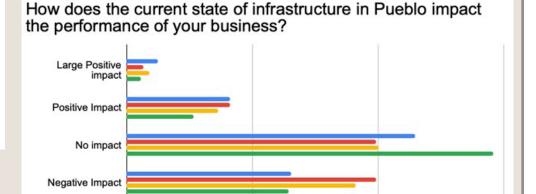

How does the current state of infrastructure in Pueblo impact the performance of your business?

20.00%

2018

Large Negative Impact

0.00%

40.00%

2019 2020

How comfortable are you with the current debt level of your business?