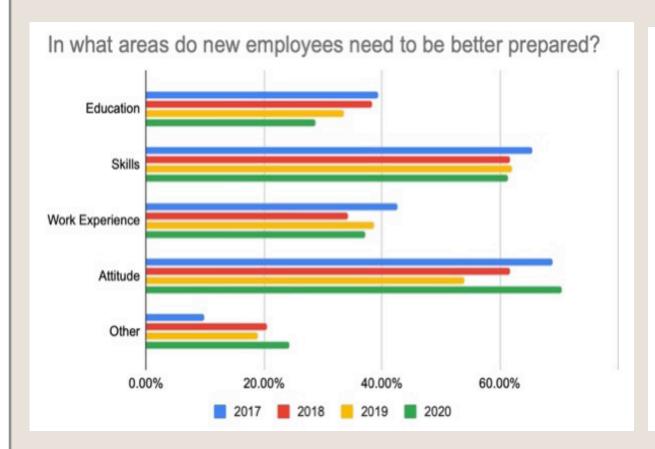

What impact has the increase in minimum wage had on the performance of your employees?

| "Other"                                          | 2020 |
|--------------------------------------------------|------|
| Commitment<br>(punctuality, showing<br>up, etc.) | 7    |
| Soft skills                                      | 5    |
| Work Ethic                                       | 5    |
| Less entitlement                                 | 4    |
| communication                                    | 3    |
| Drug Abstinence                                  | 3    |
| Ethics                                           | 2    |
| Pride in work                                    | 2    |
| problem solving                                  | 2    |