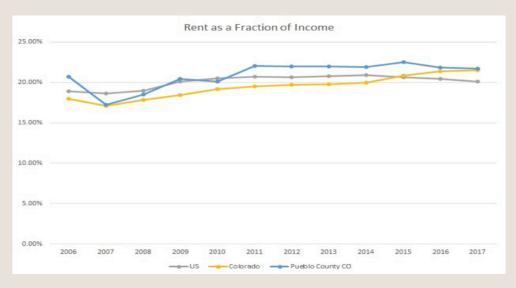

Trends: Building Permits and Business Establishments



#### Pueblo Data and Trends: Housing





Persons in Household 2017 Federal Poverty Level Medicaid Eligibility (138% of

| FPL) | Premium St | ubsidy Thresho | ld (400% of FPL) |
|------|------------|----------------|------------------|
| 1    | \$12,760   | \$17,609       | \$51,040         |
| 2    | \$17,240   | \$23,791       | \$68,960         |
| 3    | \$21,720   | \$29,974       | \$86,880         |
| 4    | \$26,200   | \$36,156       | \$104,800        |
| 5    | \$30,680   | \$42,388       | \$122,720        |
| 6    | \$35,160   | \$48,521       | \$140,640        |
| 7    | \$39,640   | \$54,703       | \$158,560        |
| 8    | \$44,,120  | \$60,866       | \$176,480        |

#### Pueblo Data and Trends: Housing









#### Pueblo Data and Trends: Education





#### Pueblo Data and Trends: Property Crime



| Property Crimes per 100,000 people (burglary, theft, vehicle theft) |        |          |      |
|---------------------------------------------------------------------|--------|----------|------|
| Year                                                                | Pueblo | Colorado | U.S. |
| 2010                                                                | 4799   | 2675     | 2946 |
| 2011                                                                | 5066   | 2595     | 2905 |
| 2012                                                                | 6446   | 2685     | 2868 |
| 2013                                                                | 7029   | 2655     | 2734 |
| 2014