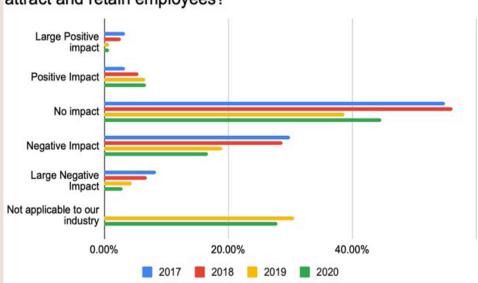

Have you seen a change in your employer contribution to employee health insurance benefits in the last year?

How has the cost of Health Insurance impacted your ability to attract and retain employees?

What impact has the increase in minimum wage had on the performance of your employees?