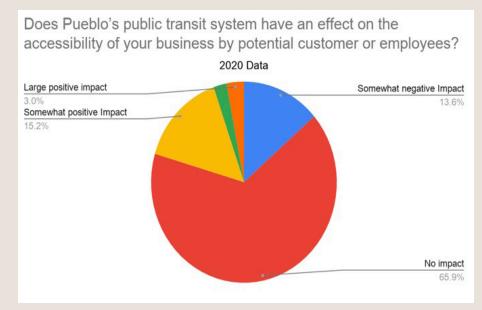

During the last 6 months, how well has your business performed compared to its own average 6 month time period?

How do electricity costs affect attractiveness for conducting business in Pueblo?

What infrastructure improvement would be most beneficial to your business?