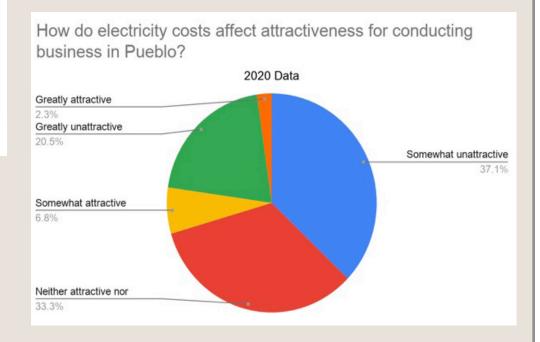

During the last 6 months, how well has your business performed compared to its own average 6 month time period?

How do electricity costs affect attractiveness for conducting business in Pueblo?

What infrastructure improvement would be most beneficial to your business?