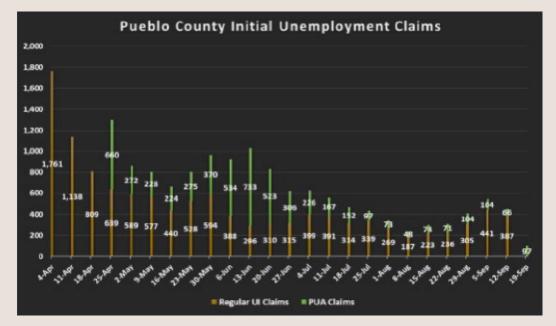

Madic, Merydith Moose, Raul Reyes, Dante Bartolo, Nicole Buttram, Noah Commerford and Taren Welch for gathering data, designing the program booklet, and preparing the presentation. Finally, thank you for your interest in our community, and for attending this event. We are truly grateful for your support.

With kind regards,

Michael W. Wakefield, Ph.D. Professor of Management and

#### Pueblo Data and Trends: Population





### Pueblo Data and Trends: Employment

Total Labor Force in Pueblo





#### Pueblo Data and Trends: Income







# Pueblo Data and Trends: Weekly Earnings/Hours Worked





## Pueblo Data and Trends: Unemployment Claims



# Pueblo Data and Trends: Weekly Earnings/Hours Worked



### Pueblo Data and Trends: Labor Force





### Pueblo Data and Trends: Labor Force





All data results are current effective the print date of this booklet, October 21, 2020. Any updates in 2020 data may be viewed at www.healycenter.org. Colorado Workforce Center Pueblo.

### Pueblo Data and Trends: Poverty Line







## Pueblo Data and Trends: Building Permits and Business Establishments



## Pueblo Data and Trends: Building Permits and Business Establishments



#### Pueblo Data and Trends: Housing





Persons in Household 2017 Federal Poverty Level Medicaid Eligibility (138% of

| FPL) | Premium St | ubsidy Thresho | ld (400% of FPL) |
|------|------------|----------------|------------------|
| 1    | \$12,760   | \$17,609       | \$51,040         |
| 2    | \$17,240   | \$23,791       | \$68,960         |
| 3    | \$21,720   | \$29,974       | \$86,880         |