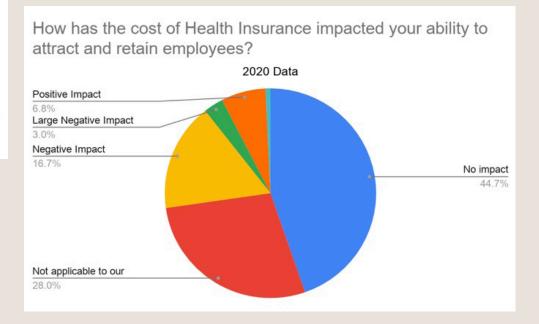

Have you seen a change in your employer contribution to employee health insurance benefits in the last year?

How has the cost of Health Insurance impacted your ability to attract and retain employees?

What impact has the increase in minimum wage had on the performance of your employees?